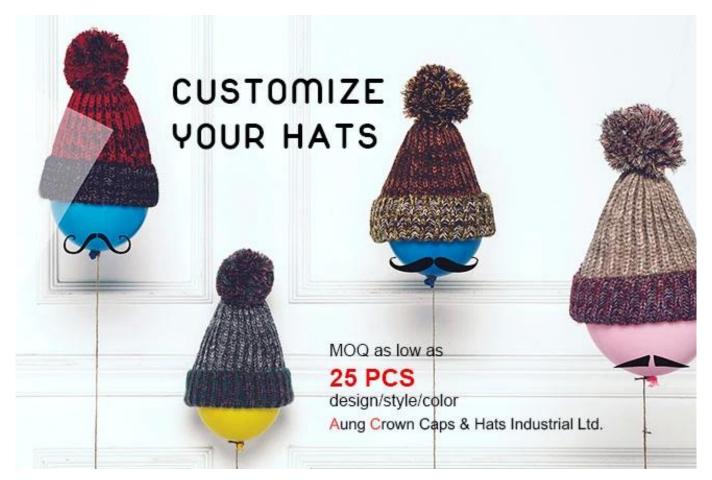

#### design logo plain pom pom winter hats custom

First let's listen what our customer say about our products.

| Item              | content                                      | optional                                                                                                                                                                              |  |
|-------------------|----------------------------------------------|---------------------------------------------------------------------------------------------------------------------------------------------------------------------------------------|--|
| 1.Product<br>Name | design logo plain pom pom winter hats custom |                                                                                                                                                                                       |  |
| 2.Shape           | constructed                                  | Unconstructed or any other design or shape                                                                                                                                            |  |
| 3.Material        | custom                                       | Other material: BIO-washed cotton, heavy weight brushed cotton, pigment dyed, Canvas, Polyester, Acrylic and etc                                                                      |  |
| 4.Back<br>Closure | custom                                       | leather back strap with brass, plastic buckle, metal buckle, elastic, self-fabric back strap with metal buckle etc. And other kinds of back strap closure depend on your requirments. |  |
| 5.Visor           | Flat                                         | Soft or Hard Pre-curved                                                                                                                                                               |  |
| 6.Color           | Custom color                                 | Standard color available(special colors available on request, based on pantone color card)                                                                                            |  |
| 7.Size            | 58cm                                         | Normally,48cm-55cm for kids,56cm-60cm for adults                                                                                                                                      |  |
| 8.Logo            | 3D embroidery                                | Printing, Heat transfer printing, Applique Embroidery, 3D embroidery leather patch, woven patch, metal patch, felt applique etc.                                                      |  |
| 9.MOQ             | 25pcs/color/design                           |                                                                                                                                                                                       |  |
| 10.Carton<br>Size | 62cm*48cm*366                                | cm                                                                                                                                                                                    |  |

| 11.Packing            | 25pcs/polybag/inner box,4 inner boxes/carton,100pcs/carton  20" Container can contain 60,000pcs approximately  40" Container can contain 12,000pcs approximately  40" High Container can contain 13,000pcs approximately |                                                               |  |  |
|-----------------------|--------------------------------------------------------------------------------------------------------------------------------------------------------------------------------------------------------------------------|---------------------------------------------------------------|--|--|
| 12.Price<br>Term      | FOB                                                                                                                                                                                                                      | Basic price offer depends on final cap's quantity and quality |  |  |
| 13.Shipping<br>Method | By sea or by air or express                                                                                                                                                                                              |                                                               |  |  |
| 14.Payment<br>Terms   | T/T,L/C,Western Union,Paypal etc.                                                                                                                                                                                        |                                                               |  |  |
| 15.Sample<br>time     | 4~7 days after we receive your sample fee                                                                                                                                                                                |                                                               |  |  |
| 16.Sample<br>fee      | USD 30-50\$ for per piece. we will return the sample fee to you once you place order                                                                                                                                     |                                                               |  |  |