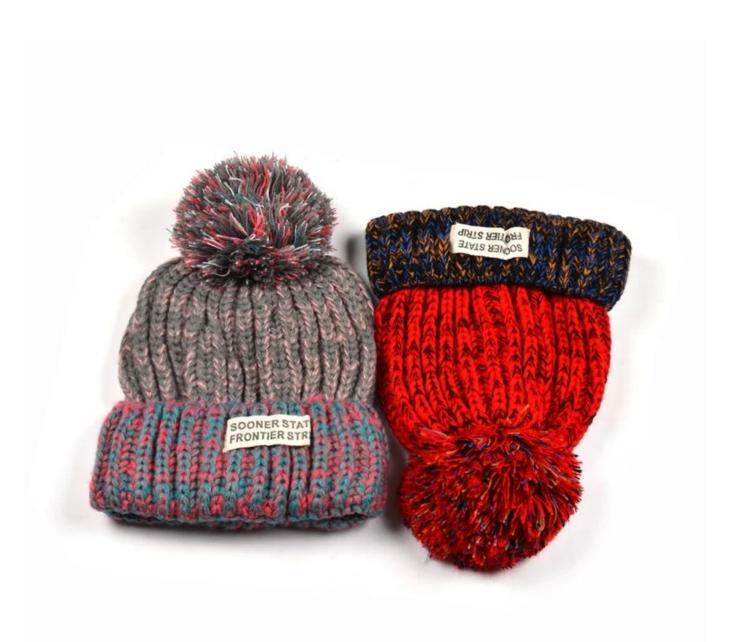

## Exquisitely contoured hat(design logo plain winter beanies)

- 1: The hat type is tough and smooth.
- 2: Strict structure, fine workmanship

#### Made of wool-blend fabric

- 1:20% wool, 80% polyester, wool blend fabric
- 2: It has a better profile. The face is half-feeling, soft, fluffy and elastic.
- 3: The wool-blend fabric has a bright spot in the sunlight and the grain is clearer.

## Exquisite three-dimensional embroidery process

- 1: Three-dimensional embroidery, the edge line is clear and burr-free
- 2: Double-layer superimposed embroidery technology, exquisite and quality

### In-cap brand imprint

Special brand printing and woven labels in the hat will bring you more quality and see the truth in the details.