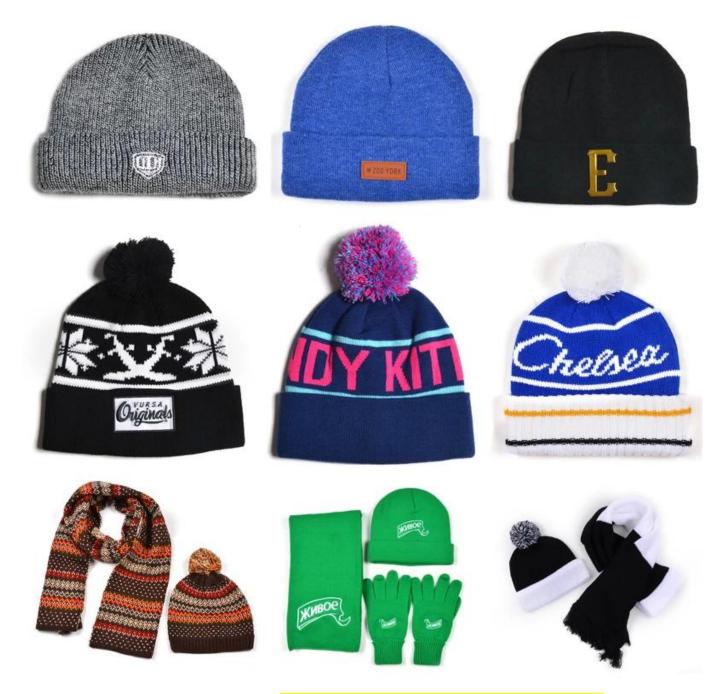

more beanie hats styles, please contact us now

## Exquisitely contoured hat(design logo plain winter beanies)

- 1: The hat type is tough and smooth.
- 2: Strict structure, fine workmanship

#### Made of wool-blend fabric

- 1:20% wool, 80% polyester, wool blend fabric
- 2: It has a better profile. The face is half-feeling, soft, fluffy and elastic.
- 3: The wool-blend fabric has a bright spot in the sunlight and the grain is clearer.

## Exquisite three-dimensional embroidery process

- 1: Three-dimensional embroidery, the edge line is clear and burr-free
- 2: Double-layer superimposed embroidery technology, exquisite and quality