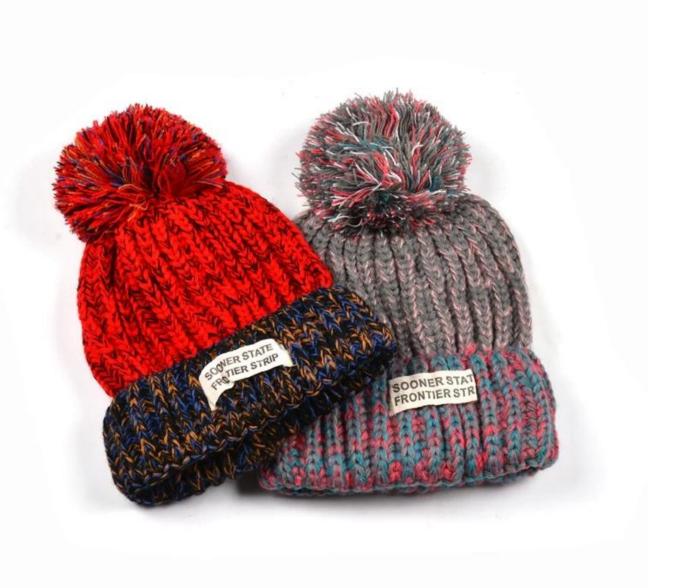

## Exquisitely contoured hat(design logo plain winter beanies)

- 1: The hat type is tough and smooth.
- 2: Strict structure, fine workmanship

#### Made of wool-blend fabric

- 1:20% wool, 80% polyester, wool blend fabric
- 2: It has a better profile. The face is half-feeling, soft, fluffy and elastic.
- 3: The wool-blend fabric has a bright spot in the sunlight and the grain is clearer.

## Exquisite three-dimensional embroidery process

- 1: Three-dimensional embroidery, the edge line is clear and burr-free
- 2: Double-layer superimposed embroidery technology, exquisite and quality

### In-cap brand imprint

Special brand printing and woven labels in the hat will bring you more quality and see the truth in the details.