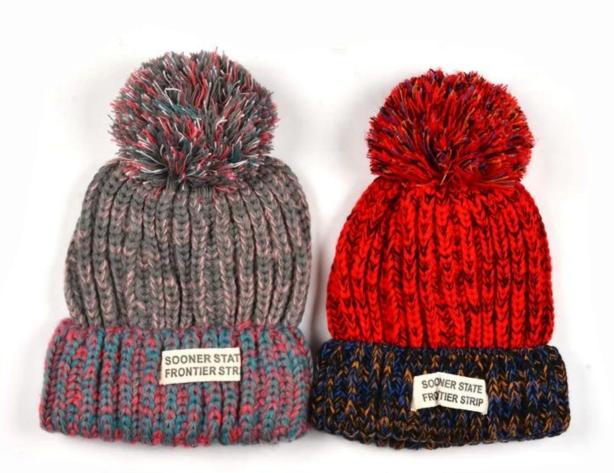

## Exquisitely contoured hat(design logo plain winter beanies)

- 1: The hat type is tough and smooth.
- 2: Strict structure, fine workmanship

#### Made of wool-blend fabric

- 1:20% wool, 80% polyester, wool blend fabric
- 2: It has a better profile. The face is half-feeling, soft, fluffy and elastic.
- 3: The wool-blend fabric has a bright spot in the sunlight and the grain is clearer.

## Exquisite three-dimensional embroidery process

- 1: Three-dimensional embroidery, the edge line is clear and burr-free
- 2: Double-layer superimposed embroidery technology, exquisite and quality

### In-cap brand imprint

Special brand printing and woven labels in the hat will bring you more quality and see the truth in the details.