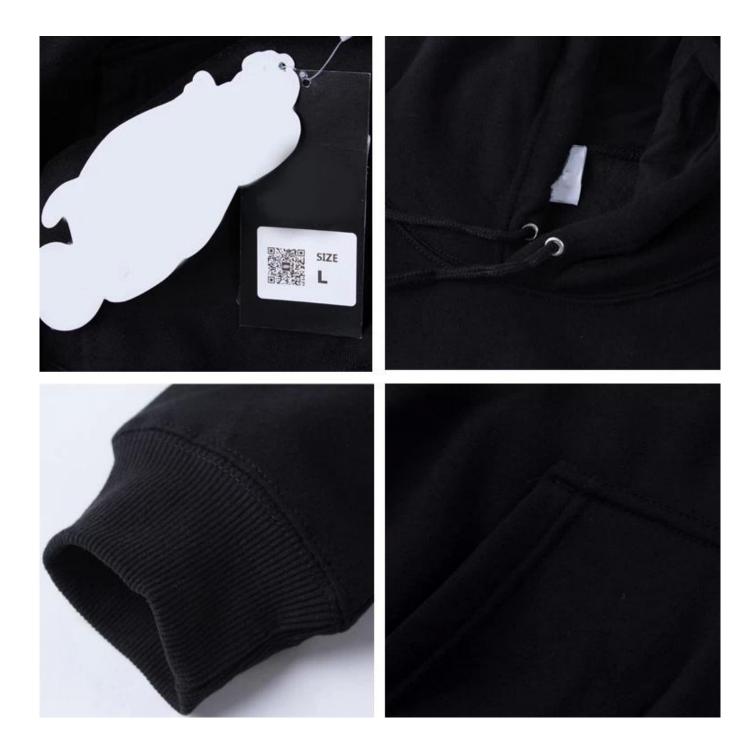

It is our promise to offer our customers excellent service with a competitive price, high quality and punctual delivery time to get mutual benefits together.

| Product name  | crew neck wholesale cotton sweatshirt                                                                                                                                                    |
|---------------|------------------------------------------------------------------------------------------------------------------------------------------------------------------------------------------|
| Gender        | men and women                                                                                                                                                                            |
| Size          | As your request                                                                                                                                                                          |
| Fabric        | Rayon,polyester,spandex                                                                                                                                                                  |
| Neck          | 0 neck .V neck[]Polo neck[]Mock neck.High neck[]etc.                                                                                                                                     |
| technic       | We can do printings, embroidery, applique/patch, dip-dye, and so on                                                                                                                      |
| Payment terms | Paypal,T/T,Western Union,Cash. 30% advance, the balance before delivery                                                                                                                  |
| Sample time   | 5-7days                                                                                                                                                                                  |
| Delivery time | For 500 pcs, it takes 10-15 days after your confirmation of everything. Noted, this is depanded on the designs&quantity.                                                                 |
| Services      | We are always serving our clients with earnest attitude<br>Such as cheap wholesale prices and quick delivery.<br>OEM/ODM accepted                                                        |
| Packing       | One piece in one poly bag, about 200 pieces in one carton.<br>Original packing with tags and labels<br>Carton size is 80cm'50cm'50cm.<br>Also, package do as customers requirement is OK |

### **Production Details**