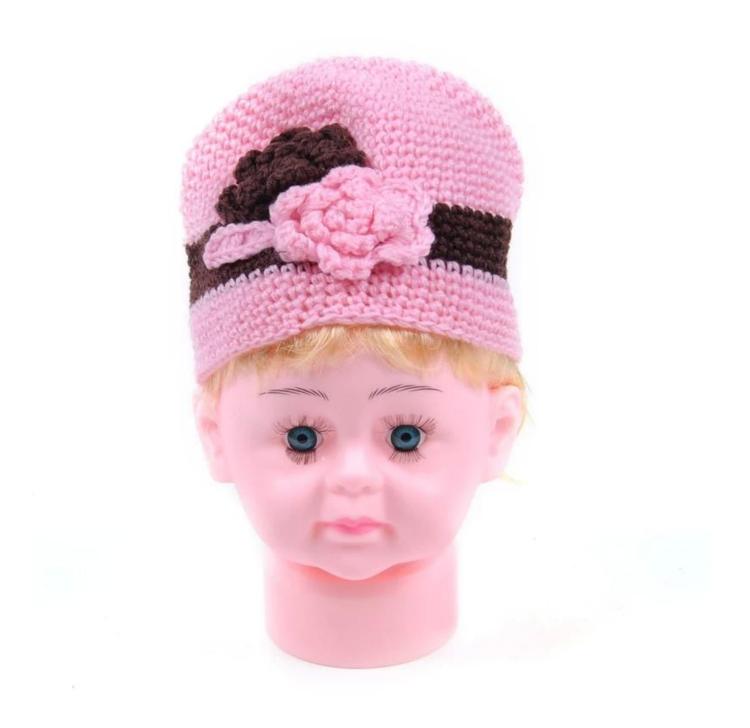

### Exquisitely contoured

hat(baby beanie hat baby patterns knitting, baby beanie hats ears

- 1: The hat type is tough and smooth.
- 2: Strict structure, fine workmanship

#### Made of wool-blend fabric

- 1:20% wool, 80% polyester, wool blend fabric
- 2: It has a better profile. The face is half-feeling, soft, fluffy and elastic.
- 3: The wool-blend fabric has a bright spot in the sunlight and the grain is clearer.

#### Exquisite three-dimensional embroidery process

1: Three-dimensional embroidery, the edge line is clear and burr-free

2: Double-layer superimposed embroidery technology, exquisite and quality