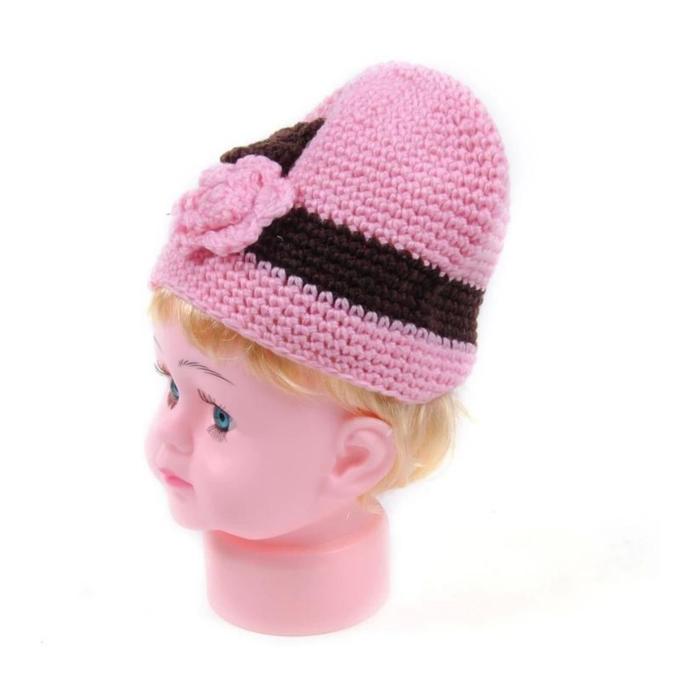

### Exquisitely contoured

hat(baby beanie hat baby patterns knitting, baby beanie hats ears

- 1: The hat type is tough and smooth.
- 2: Strict structure, fine workmanship

#### Made of wool-blend fabric

- 1:20% wool, 80% polyester, wool blend fabric
- 2: It has a better profile. The face is half-feeling, soft, fluffy and elastic.
- 3: The wool-blend fabric has a bright spot in the sunlight and the grain is clearer.