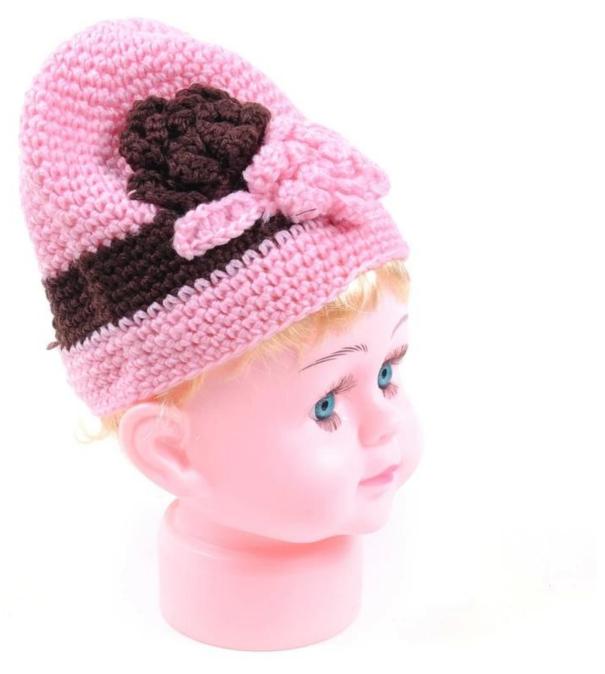

### Exquisitely contoured

hat(baby beanie hat baby patterns knitting, baby beanie hats ears

- 1: The hat type is tough and smooth.
- 2: Strict structure, fine workmanship

#### Exquisite three-dimensional embroidery process

1: Three-dimensional embroidery, the edge line is clear and burr-free

2: Double-layer superimposed embroidery technology, exquisite and quality