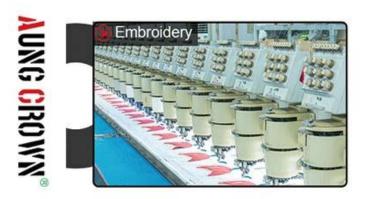

#### Exquisite three-dimensional embroidery process

1: Three-dimensional embroidery, the edge line is clear and burr-free

2: Double-layer superimposed embroidery technology, exquisite and quality