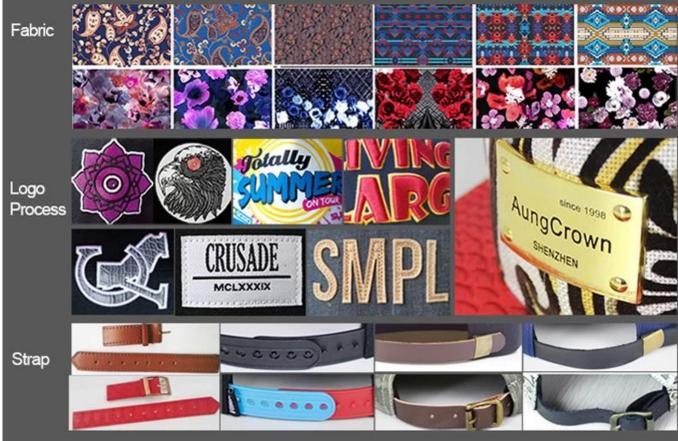

| Item                       | optional                                                                                                                                                                                        |
|----------------------------|-------------------------------------------------------------------------------------------------------------------------------------------------------------------------------------------------|
| 2.Shape                    | Unconstructed or any other design or shape                                                                                                                                                      |
| 3.Material                 | Other material: BIO-washed cotton, heavy weight brushed cotton, pigment dyed, Canvas, Polyester, Acrylic and etc                                                                                |
| 4.Back Closure             | Brass, Plastic, Velcro, Metal buckle, elastic. And any kind of back strap closure                                                                                                               |
| 5.Visor                    | Soft or Hard Pre-curved                                                                                                                                                                         |
| 6.Color                    | Solid colors: Forest, Mustard, Charcoal, Royal, Grape, Blue, Orange,<br>White and Khaki, ETC.<br>Two toned crown/bill colors:<br>Khaki/Charcoal, Khaki/Blue, and Khaki/Green, ETC.              |
| 7.Size                     | Normally,48cm-55cm for kids,56cm-60cm for adults,                                                                                                                                               |
| 8.Logo                     | Printing, Heat transfer printing, Appliqué Embroidery, 3D embroidery etc.                                                                                                                       |
| 9.MOQ                      | 50 pcs                                                                                                                                                                                          |
| 11.Packing                 | 25pcs/polybag,100pcs/carton<br>20" Container can contain 60,000pcs approximately<br>40" Container can contain 12,000pcs approximately<br>40" High Container can contain 13,000pcs approximately |
| 12.Price Term              | FOB Basic price offer depends on final cap's quantity and quality                                                                                                                               |
| 13.Shipping<br>Method      | By sea or by air or express                                                                                                                                                                     |
| 14.Payment Terms           | T/T,L/C,Western Union[]Paypal.                                                                                                                                                                  |
| 15.Sample time             | 4~7 days after we receive your sample fee                                                                                                                                                       |
| 16.Sample fee              | USD30 for per piece. we will return the sample fee to you once you place order                                                                                                                  |
| 17.Production Lead<br>Time | 15~20 days approx after your confirmation to pre-production samples                                                                                                                             |
|                            |                                                                                                                                                                                                 |