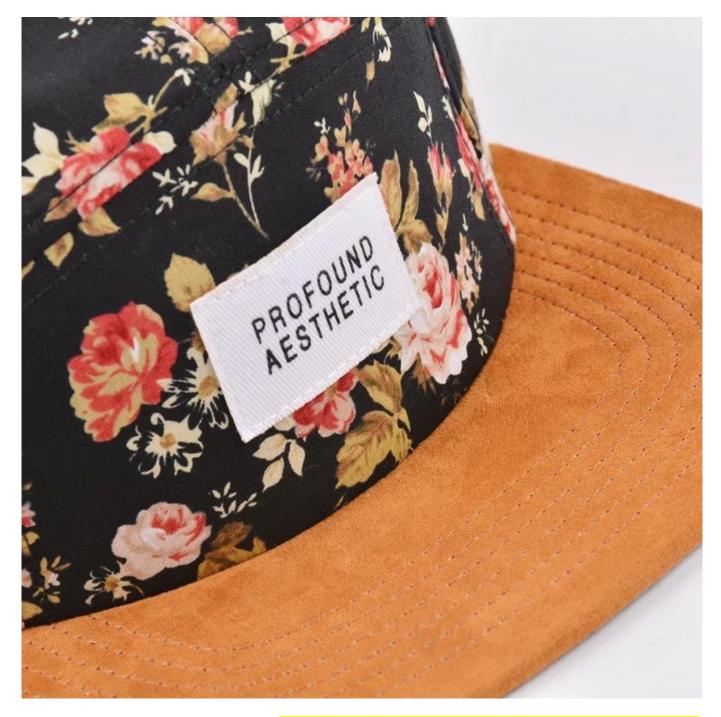

### Exquisite three-dimensional embroidery process

- 1: Three-dimensional embroidery, the edge line is clear and burr-free
- 2: Double-layer superimposed embroidery technology, exquisite and quality

# In-cap brand imprint

Special brand printing and woven labels in the hat will bring you more quality and see the truth in the details.