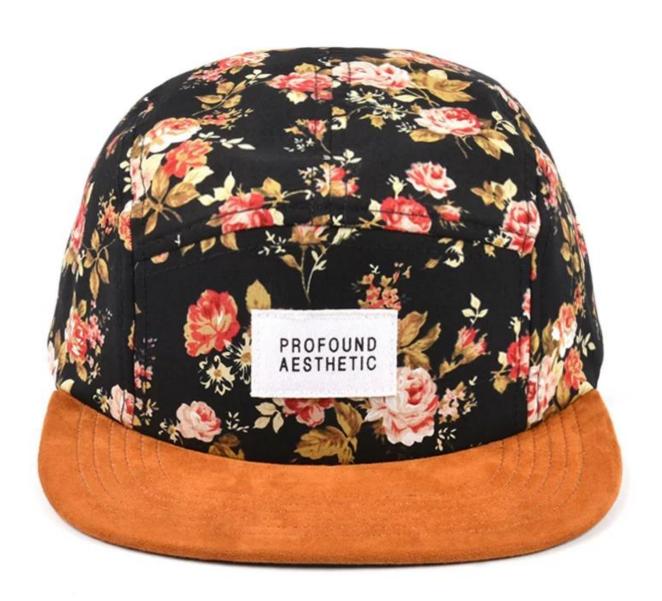

# Exquisitely contoured hat(suede brim design flower printing 5 panels caps)

- 1: The hat type is tough and smooth.
- 2: Strict structure, fine workmanship

#### Made of wool-blend fabric

- 1:20% wool, 80% polyester, wool blend fabric
- 2: It has a better profile. The face is half-feeling, soft, fluffy and elastic.
- 3: The wool-blend fabric has a bright spot in the sunlight and the grain is clearer.