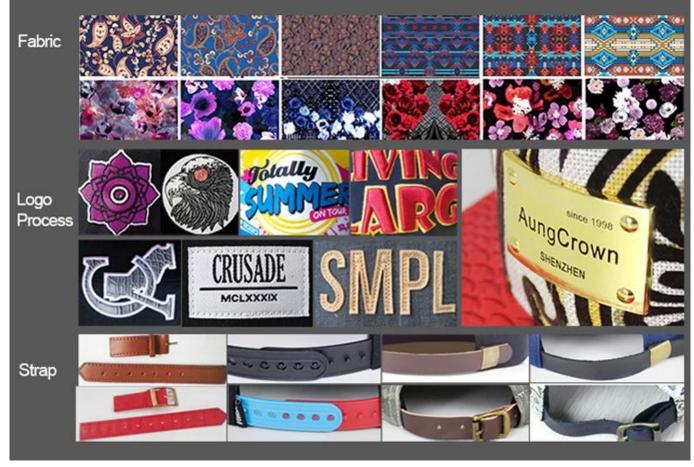

|





Aung Crown Caps & Hats Industrial Ltd. is direcit manufacturer specializing in various hats such as snapback hats, 5 panel camp hat, bucket hat, winter beanie, baseball cap, military cap etc..

There, workers mostly have more than 10 years experience and special production lines are trained for top quality standard. We make sure every piece keep the same good quality no matter for sample or bulk!

Now and then we have customers visit us and the impression they have on us will be "AungCrown do care each detail even our-self do not expect before! That is great for my brand!" Sincerely hope you are the next witness!

With great pleasure and patience, our professional sales team are welcomed your contact of any questions or concerns!









promotion baseball cap china, baseball cap fact