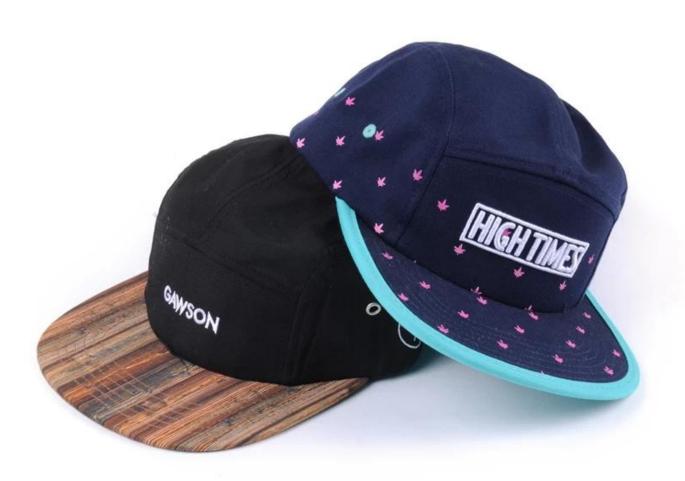

## Exquisitely contoured hat(<u>printing brim embroidery plain 5 panels</u> <u>cap</u>)

- 1: The hat type is tough and smooth.
- 2: Strict structure, fine workmanship

#### Made of wool-blend fabric

- 1:20% wool, 80% polyester, wool blend fabric
- 2: It has a better profile. The face is half-feeling, soft, fluffy and elastic.
- 3: The wool-blend fabric has a bright spot in the sunlight and the grain is clearer.

#### Exquisite three-dimensional embroidery process

- 1: Three-dimensional embroidery, the edge line is clear and burr-free
- 2: Double-layer superimposed embroidery technology, exquisite and quality