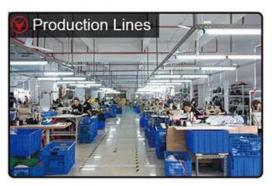

|







## Exquisitely contoured hat(<u>printing brim embroidery plain 5 panels</u> <u>cap</u>)

- 1: The hat type is tough and smooth.
- 2: Strict structure, fine workmanship

#### Made of wool-blend fabric

- 1:20% wool, 80% polyester, wool blend fabric
- 2: It has a better profile. The face is half-feeling, soft, fluffy and elastic.
- 3: The wool-blend fabric has a bright spot in the sunlight and the grain is clearer.

#### Exquisite three-dimensional embroidery process

- 1: Three-dimensional embroidery, the edge line is clear and burr-free
- 2: Double-layer superimposed embroidery technology, exquisite and quality

#### In-cap brand imprint

Special brand printing and woven labels in the hat will bring you more quality and see the truth in the details.









#### Brand story

The functional hat "Aungcrown" brand was established in 1998, we analyze different kinds of customers' demands

through researching data, focus on customers' experience, redefine the normal hats and create functional hats which

are more easy carrying, easy wearing and well-matching.



Company Certification:



Our products are original foreign trade originals, unique styles and exquisite workmanship. Strictly

in accordance with the requirements of the European and American markets. All the materials are

environmentally friendly and will not harm the skin.

# If you want to know more or have any questions feel free to contact us