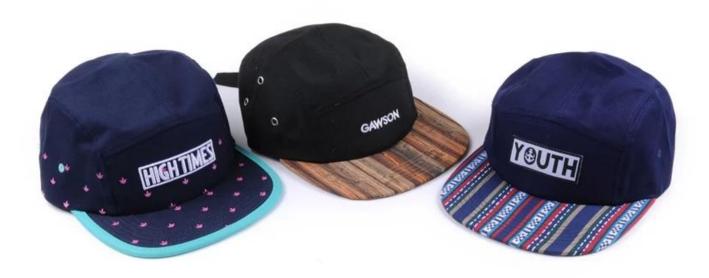

## Exquisitely contoured hat(<u>printing brim embroidery plain 5 panels</u> <u>cap</u>)

- 1: The hat type is tough and smooth.
- 2: Strict structure, fine workmanship

#### Made of wool-blend fabric

- 1:20% wool, 80% polyester, wool blend fabric
- 2: It has a better profile. The face is half-feeling, soft, fluffy and elastic.
- 3: The wool-blend fabric has a bright spot in the sunlight and the grain is clearer.

#### Exquisite three-dimensional embroidery process

- 1: Three-dimensional embroidery, the edge line is clear and burr-free
- 2: Double-layer superimposed embroidery technology, exquisite and quality