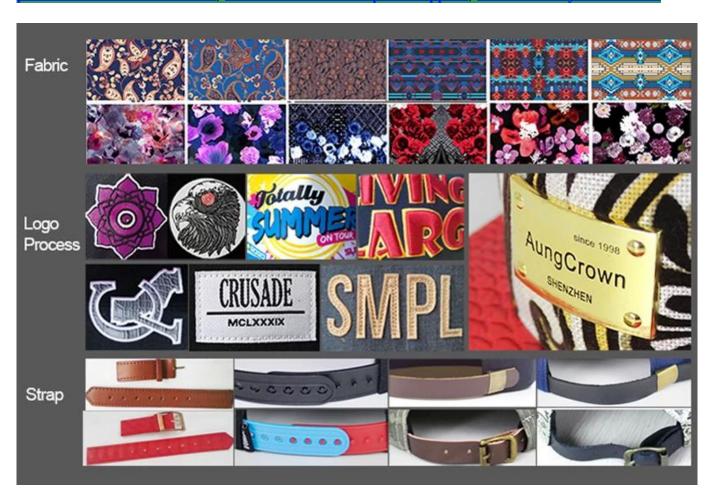

| Item               | optional                                                                                                                                                                  |
|--------------------|---------------------------------------------------------------------------------------------------------------------------------------------------------------------------|
| 2.Shape            | Unconstructed or any other design or shape                                                                                                                                |
| 3.Material         | Other material: BIO-washed cotton, heavy weight brushed cotton, pigment dyed, Canvas, Polyester, Acrylic and etc                                                          |
| 4.Back Closure     | Brass, Plastic, Velcro, Metal buckle, elastic. And any kind of back strap closure                                                                                         |
| 5.Visor            | Soft or Hard Pre-curved                                                                                                                                                   |
| 6.Color            | Solid colors: Forest, Mustard, Charcoal, Royal, Grape, Blue, Orange, White and Khaki, ETC. Two toned crown/bill colors: Khaki/Charcoal, Khaki/Blue, and Khaki/Green, ETC. |
| 7.Size             | Normally,48cm-55cm for kids,56cm-60cm for adults,                                                                                                                         |
| 8.Logo             | Printing, Heat transfer printing, Appliqué Embroidery, 3D embroidery etc.                                                                                                 |
| 9.MOQ              | 50 pcs                                                                                                                                                                    |
| 11.Packing         | 25pcs/polybag,100pcs/carton 20" Container can contain 60,000pcs approximately                                                                                             |
|                    | 40" Container can contain 12,000pcs approximately                                                                                                                         |
|                    | 40" High Container can contain 13,000pcs approximately                                                                                                                    |
| 12.Price Term      | FOB Basic price offer depends on final cap's quantity and quality                                                                                                         |
| 13.Shipping Metho  | dBy sea or by air or express                                                                                                                                              |
| 14.Payment Terms   | T/T,L/C,Western Union[Paypal.                                                                                                                                             |
| 15.Sample time     | 4~7 days after we receive your sample fee                                                                                                                                 |
| 16.Sample fee      | USD30 for per piece. we will return the sample fee to you once you place order                                                                                            |
| 17.Production Lead | Time 15~20 days approx after your confirmation to pre-production samples                                                                                                  |