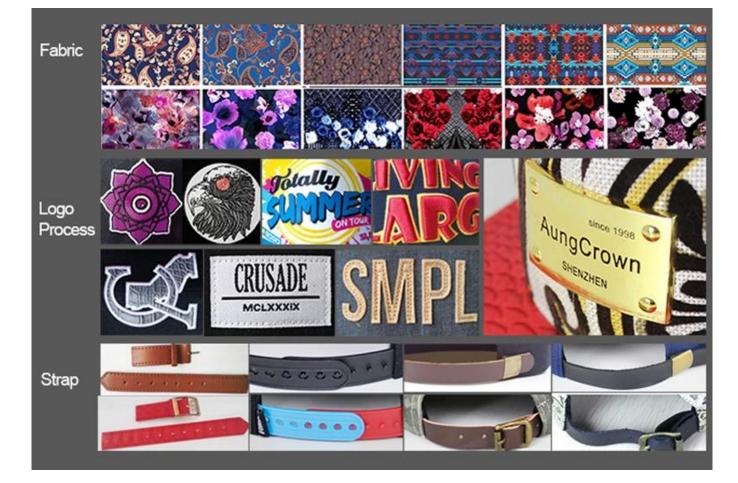

| Item               | optional                                                                                                                                                                           |
|--------------------|------------------------------------------------------------------------------------------------------------------------------------------------------------------------------------|
| 2.Shape            | Unconstructed or any other design or shape                                                                                                                                         |
| 3.Material         | Other material: BIO-washed cotton, heavy weight brushed cotton, pigment dyed, Canvas, Polyester,<br>Acrylic and etc                                                                |
| 4.Back Closure     | Brass, Plastic, Velcro, Metal buckle, elastic. And any kind of back strap closure                                                                                                  |
| 5.Visor            | Soft or Hard Pre-curved                                                                                                                                                            |
| 6.Color            | Solid colors: Forest, Mustard, Charcoal, Royal, Grape, Blue, Orange,<br>White and Khaki, ETC.<br>Two toned crown/bill colors:<br>Khaki/Charcoal, Khaki/Blue, and Khaki/Green, ETC. |
| 7.Size             | Normally,48cm-55cm for kids,56cm-60cm for adults,                                                                                                                                  |
| 8.Logo             | Printing, Heat transfer printing, Appliqué Embroidery, 3D embroidery etc.                                                                                                          |
| 9.MOQ              | 50 pcs                                                                                                                                                                             |
| 11.Packing         | 25pcs/polybag,100pcs/carton                                                                                                                                                        |
|                    | 20" Container can contain 60,000pcs approximately                                                                                                                                  |
|                    | 40" Container can contain 12,000pcs approximately                                                                                                                                  |
|                    | 40" High Container can contain 13,000pcs approximately                                                                                                                             |
| 12.Price Term      | FOB Basic price offer depends on final cap's quantity and quality                                                                                                                  |
| 13.Shipping Method | By sea or by air or express                                                                                                                                                        |
| 5                  | T/T,L/C,Western Union[]Paypal.                                                                                                                                                     |
|                    | $4 \sim 7$ days after we receive your sample fee                                                                                                                                   |
|                    | USD30 for per piece. we will return the sample fee to you once you place order                                                                                                     |
| 17.Production Lead | Time 15~20 days approx after your confirmation to pre-production samples                                                                                                           |