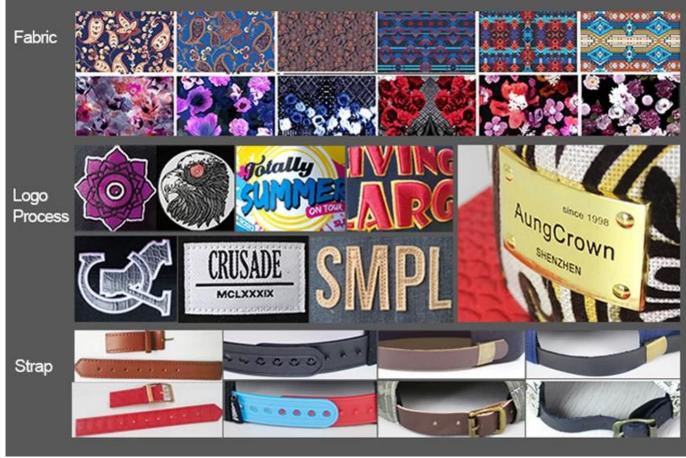

| Item               | optional                                                                                                                                                                  |
|--------------------|---------------------------------------------------------------------------------------------------------------------------------------------------------------------------|
| 2.Shape            | Unconstructed or any other design or shape                                                                                                                                |
| 3.Material         | Other material: BIO-                                                                                                                                                      |
|                    | washed cotton, heavy weight brushed cotton, pigment dyed, Canvas, Polyester,<br>Acrylic and etc                                                                           |
| 4.Back Closure     | Brass, Plastic, Velcro, Metal buckle, elastic. And any kind of back strap closure                                                                                         |
| 5.Visor            | Soft or Hard Pre-curved                                                                                                                                                   |
| 6.Color            | Solid colors: Forest, Mustard, Charcoal, Royal, Grape, Blue, Orange, White and Khaki, ETC. Two toned crown/bill colors: Khaki/Charcoal, Khaki/Blue, and Khaki/Green, ETC. |
| 7.Size             | Normally,48cm-55cm for kids,56cm-60cm for adults,                                                                                                                         |
| 8.Logo             | Printing, Heat transfer printing, Appliqué Embroidery, 3D embroidery etc.                                                                                                 |
| 9.MOQ              | 50 pcs                                                                                                                                                                    |
| 11.Packing         | 25pcs/polybag,100pcs/carton                                                                                                                                               |
|                    | 20" Container can contain 60,000pcs approximately                                                                                                                         |
|                    | 40" Container can contain 12,000pcs approximately                                                                                                                         |
|                    | 40" High Container can contain 13,000pcs approximately                                                                                                                    |
| 12.Price Term      | FOB Basic price offer depends on final cap's quantity and quality                                                                                                         |
| 13.Shipping Method | By sea or by air or express                                                                                                                                               |
| 14.Payment Terms   | T/T,L/C,Western Union□Paypal.                                                                                                                                             |
| 15.Sample time     | 4~7 days after we receive your sample fee                                                                                                                                 |
| 16.Sample fee      | USD30 for per piece. we will return the sample fee to you once you place order                                                                                            |
| 17.Production Lead | Time 15~20 days approx after your confirmation to pre-production samples                                                                                                  |
| Fabric Pabric      |                                                                                                                                                                           |