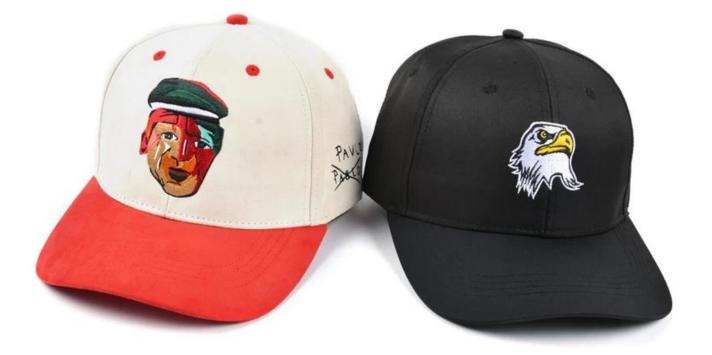

## First let's listen what our customer say about our products.

1: The fabric is up to standard, the test is environmentally friendly, non-toxic, does not cause skin allergies and other symptoms, is a high quality cotton material

2: Embroidery using imported embroidery machine

3: venting holes on both sides

4: The person who works in the hat-like room uses imported machines and needles, and the hats are made with exquisite workmanship and tight needlework.

5: The sweat band is pure cotton, and it is comfortable to wear on the head.

6: The cap is sandwiched with imported non-woven fabric, the cap is not soft, but it is not quite, the details determine the quality.