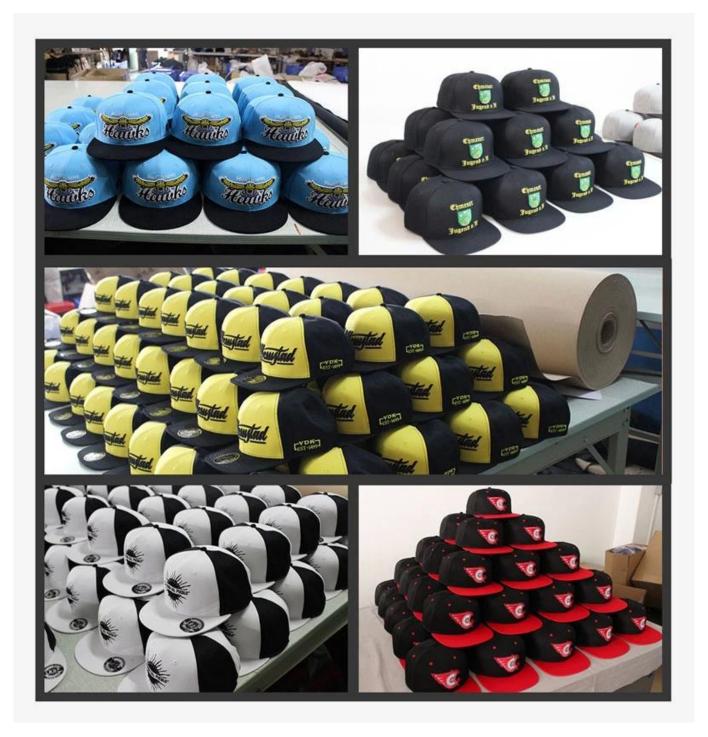

#### OUR PRODUCTION

Owning more than 162 workers with 7 workers from purchasing, tailoring, sewing, embroidery, QC to final packing department, our productivity can be as high as 260000 pcs per month.

# OUR PRODUCTS

Neat and vivid embroidery shows your logo brand outstanding, variety of logo doing methods to make sure your caps special, skilled craftmanship makes your caps looks like artwork.