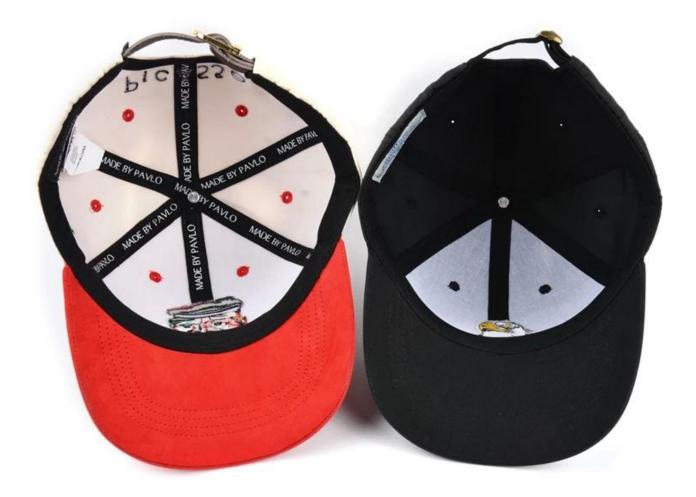

5: The sweat band is pure cotton, and it is comfortable to wear on the head.

6: The cap is sandwiched with imported non-woven fabric, the cap is not soft, but it is not quite, the details determine the quality.

| 7: There is a special inner bag,      | the outer box is equipped | with a stiff carton. | and the hat is not deformed. |
|---------------------------------------|---------------------------|----------------------|------------------------------|
| · · · · · · · · · · · · · · · · · · · |                           |                      |                              |