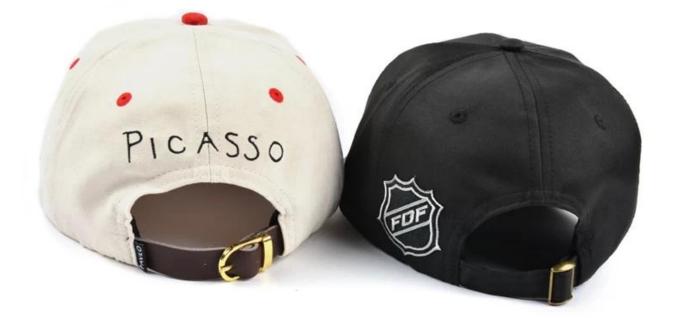

5: The sweat band is pure cotton, and it is comfortable to wear on the head.

6: The cap is sandwiched with imported non-woven fabric, the cap is not soft, but it is not quite, the details determine the quality.

| 7: There is a special inner bag,      | the outer box is equipped | with a stiff carton. | and the hat is not deformed. |
|---------------------------------------|---------------------------|----------------------|------------------------------|
| · · · · · · · · · · · · · · · · · · · |                           |                      |                              |