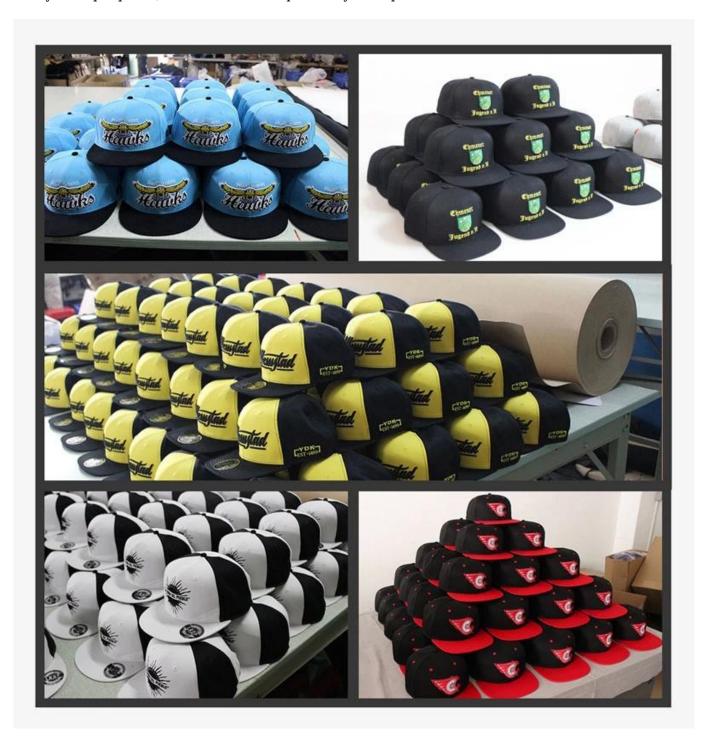

#### **OUR PRODUCTION**

Owning more than 162 workers with 7 workers from purchasing, tailoring, sewing, embroidery, QC to final packing department, our productivity can be as high as 260000 pcs per month.

#### **OUR PRODUCTS**

Neat and vivid embroidery shows your logo brand outstanding, variety of logo doing methods to make sure your caps special, skilled craftmanship makes your caps looks like artwork.