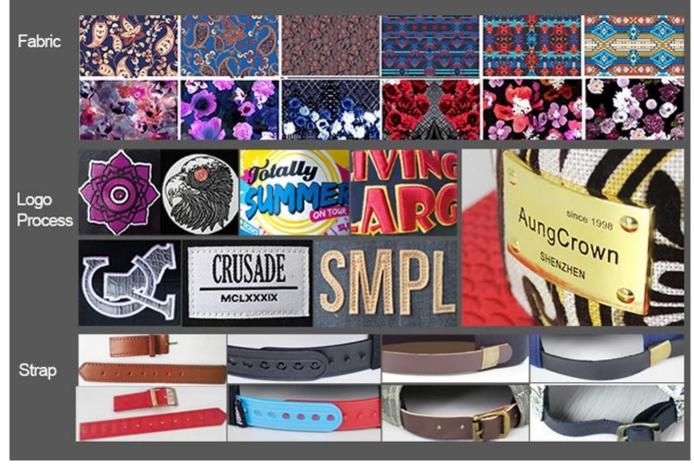

Aung Crown Caps & Hats Industrial Ltd. is direcit manufacturer specializing in various hats such as snapback hats, 5 panel camp hat, bucket hat, winter beanie, baseball cap, military cap etc..

There, workers mostly have more than 10 years experience and special production lines are trained for top quality standard. We make sure every piece keep the same good quality no matter for sample or bulk!