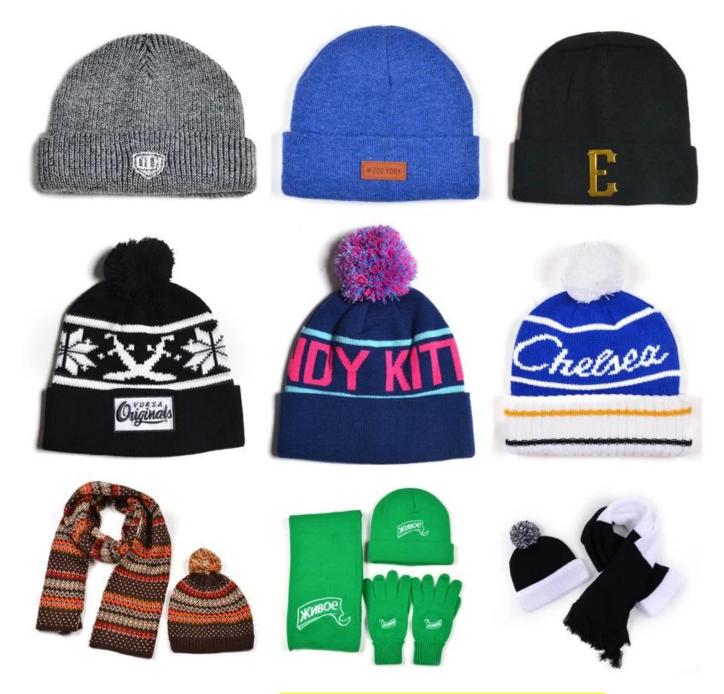

more beanie hats styles, please contact us now

## Exquisitely contoured hat(custom beanie hats with top ball)

- 1: The hat type is tough and smooth.
- 2: Strict structure, fine workmanship