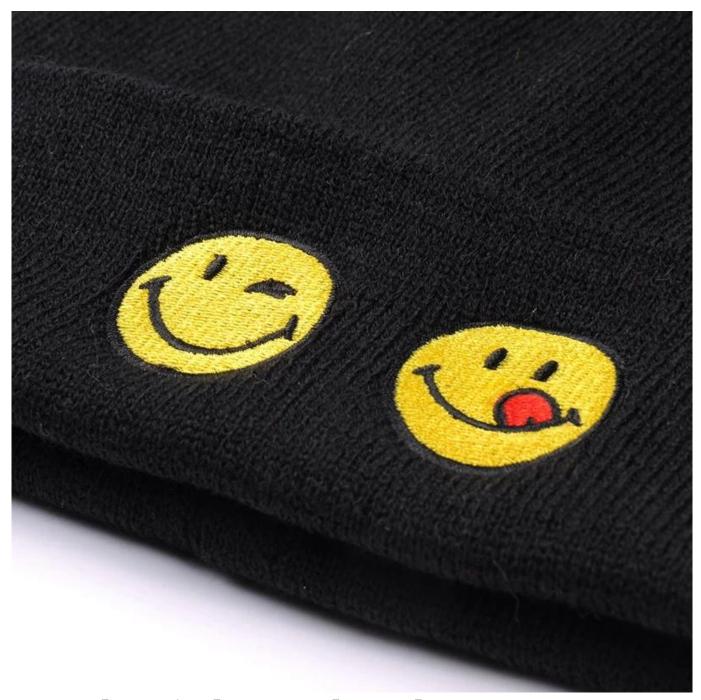

## Exquisite three-dimensional embroidery process

- 1: Three-dimensional embroidery, the edge line is clear and burr-free
- 2: Double-layer superimposed embroidery technology, exquisite and quality