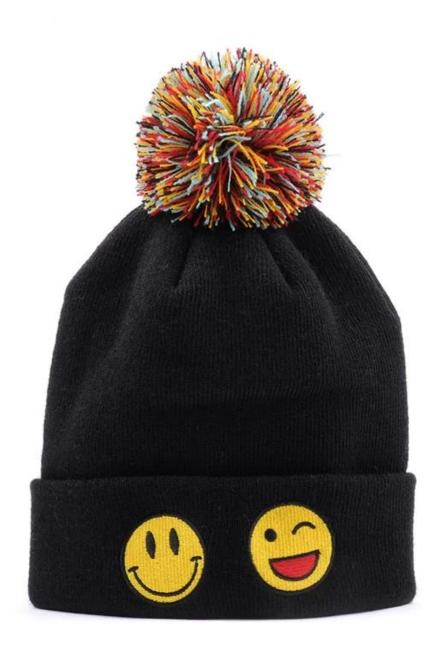

## Exquisitely contoured hat(custom beanie hats with top ball)

- 1: The hat type is tough and smooth.
- 2: Strict structure, fine workmanship

## Exquisite three-dimensional embroidery process

- 1: Three-dimensional embroidery, the edge line is clear and burr-free
- 2: Double-layer superimposed embroidery technology, exquisite and quality