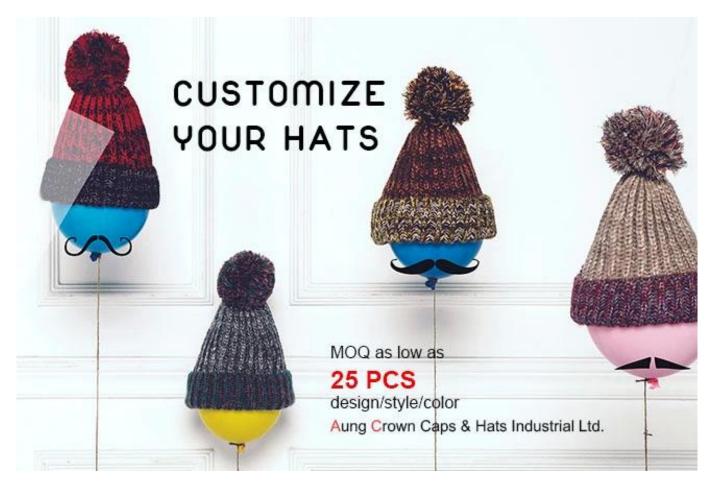

#### custom beanie hats with top ball

First let's listen what our customer say about our products.

| Item              | content                          | optional                                                                                                                                                                              |  |
|-------------------|----------------------------------|---------------------------------------------------------------------------------------------------------------------------------------------------------------------------------------|--|
| 1.Product<br>Name | custom beanie hats with top ball |                                                                                                                                                                                       |  |
| 2.Shape           | constructed                      | Unconstructed or any other design or shape                                                                                                                                            |  |
| 3.Material        | custom                           | Other material: BIO-washed cotton, heavy weight brushed cotton, pigment dyed, Canvas, Polyester, Acrylic and etc                                                                      |  |
| 4.Back<br>Closure | custom                           | leather back strap with brass, plastic buckle, metal buckle, elastic, self-fabric back strap with metal buckle etc. And other kinds of back strap closure depend on your requirments. |  |
| 5.Visor           | Flat                             | Soft or Hard Pre-curved                                                                                                                                                               |  |
| 6.Color           | Custom color                     | Standard color available(special colors available on request, based on pantone color card)                                                                                            |  |
| 7.Size            | 58cm                             | Normally,48cm-55cm for kids,56cm-60cm for adults                                                                                                                                      |  |
| 8.Logo            | 3D embroidery                    | Printing, Heat transfer printing, Applique Embroidery, 3D embroidery leather patch, woven patch, metal patch, felt applique etc.                                                      |  |
| 9.MOQ             | 25pcs/color/design               |                                                                                                                                                                                       |  |
| 10.Carton<br>Size | 62cm*48cm*36cm                   |                                                                                                                                                                                       |  |

more beanie hats styles, please contact us now