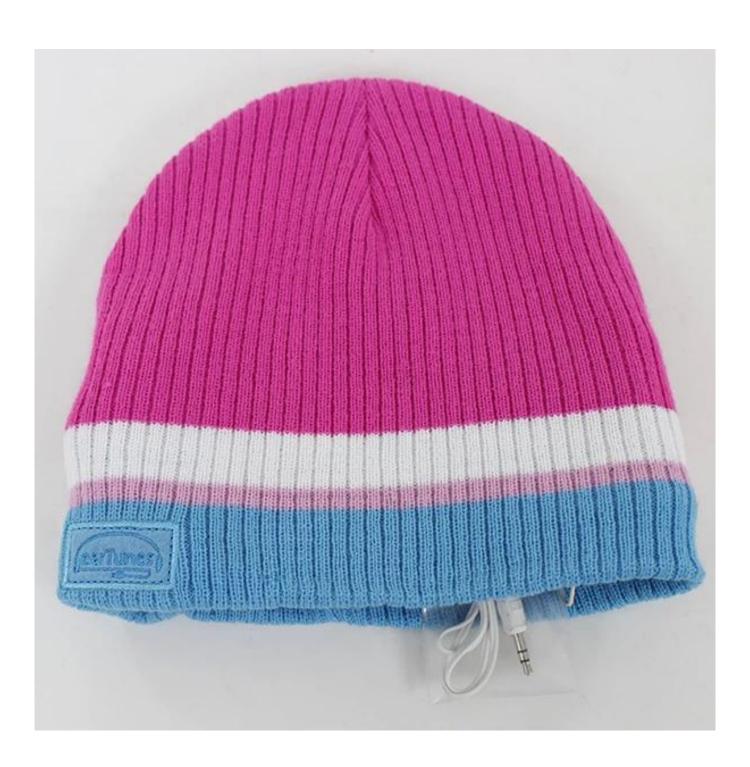

Black Beanie Beanie Hat with Embroidery, High Quality Beanie Beanie Hat, Beanie Hat other Cap cut you can to like:

- 1. Our own factory with more than 16 years experience.
- 2. Strict QC system, 100% in line inspection and final inspection before shipment for each order.
- 3. A dedicated design team can help you to develop all your new ideas.
- 4. Quality product & reasonable price.
- 5. on-time delivery & responsible after-sale.