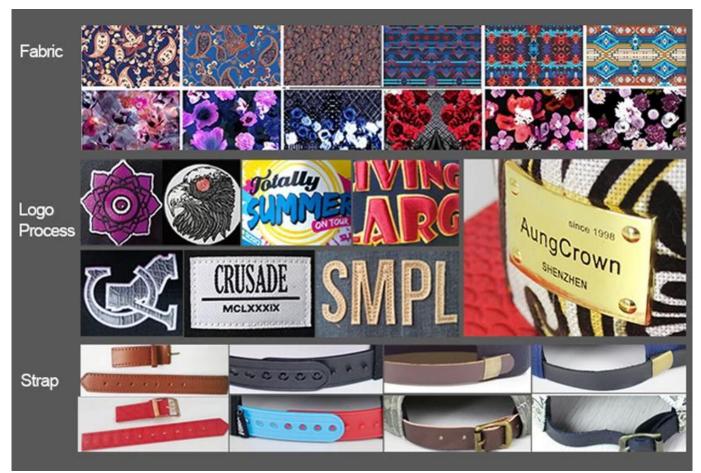

| items                       | optionally                                                                                                                                                                         |
|-----------------------------|------------------------------------------------------------------------------------------------------------------------------------------------------------------------------------|
| 2.Form                      | Not constructed or any other design or shape                                                                                                                                       |
| 3.material                  | Other material: BIO-washed cotton, heavy duty brushed cotton, pigmented, canvas, polyester, Acrylic and etc                                                                        |
| 4. Back closure             | Brass, plastic, velcro, metal buckle, elastic. And every kind of back strap closure                                                                                                |
| 5.Visor                     | Soft or hard pre-curved                                                                                                                                                            |
| 6. color                    | Solid Colors: Forest, Mustard, Charcoal, Royal, Grape, Blue, Orange, White and Khaki, ETC. Two toned crown / pseudo colors: Khaki / Charcoal, Khaki / Blue and Khaki / Green, ETC. |
| 7. size                     | Normally 48cm-55cm for children, 56cm-60cm for adults,                                                                                                                             |
| 8.Logo                      | Printing, transfer printing, application embroidery, 3D embroidery etc.                                                                                                            |
| 9.MOQ                       | 50 units                                                                                                                                                                           |
| 11.Packaging                | 25pcs / poly bag, 100pcs / carton                                                                                                                                                  |
|                             | 20 "containers can contain about 60,000 pieces                                                                                                                                     |
|                             | 40 "containers can contain about 12,000 pieces                                                                                                                                     |
|                             | A 40-inch high tank may contain about 13,000 pieces                                                                                                                                |
| 12.Preislaufzeit            | FOB The basic price offer depends on the quantity and quality of the end caps                                                                                                      |
| 13. Shipping method         | By sea or by air or express                                                                                                                                                        |
| 14. Terms of payment        | T / T, L / C, Western Union, Paypal.                                                                                                                                               |
| 15.Samplezeit               | 4 ~ 7 days after we receive your sample fee                                                                                                                                        |
| 16. Sample fee              | 30 USD each. We will return the sample fee as soon as you place the order                                                                                                          |
| 17. Lead time of production | $15 \sim 20$ days approximately after your confirmation to the pre-production patterns                                                                                             |