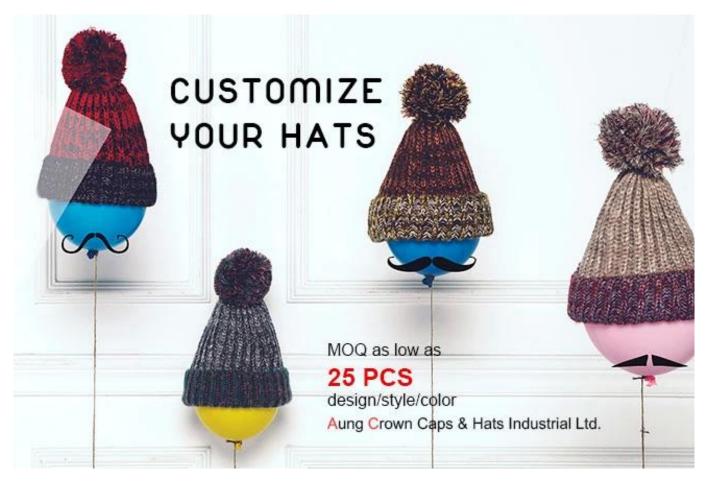

#### baby warm beanie soft cute cartoon hat

First let's listen what our customer say about our products.

| Item              | content                                | optional                                                                                                                                                                              |  |
|-------------------|----------------------------------------|---------------------------------------------------------------------------------------------------------------------------------------------------------------------------------------|--|
| 1.Product<br>Name | baby warm beanie soft cute cartoon hat |                                                                                                                                                                                       |  |
| 2.Shape           | constructed                            | Unconstructed or any other design or shape                                                                                                                                            |  |
| 3.Material        | custom                                 | Other material: BIO-washed cotton, heavy weight brushed cotton, pigment dyed, Canvas, Polyester, Acrylic and etc                                                                      |  |
| 4.Back<br>Closure | custom                                 | leather back strap with brass, plastic buckle, metal buckle, elastic, self-fabric back strap with metal buckle etc. And other kinds of back strap closure depend on your requirments. |  |
| 5.Visor           | Flat                                   | Soft or Hard Pre-curved                                                                                                                                                               |  |
| 6.Color           | Custom color                           | Standard color available(special colors available on request, based on pantone color card)                                                                                            |  |
| 7.Size            | 58cm                                   | Normally,48cm-55cm for kids,56cm-60cm for adults                                                                                                                                      |  |
| 8.Logo            | 3D embroidery                          | Printing, Heat transfer printing, Applique Embroidery, 3D embroidery leather patch, woven patch, metal patch, felt applique etc.                                                      |  |
| 9.MOQ             | 25pcs/color/design                     |                                                                                                                                                                                       |  |
| 10.Carton<br>Size | 62cm*48cm*36cm                         |                                                                                                                                                                                       |  |

| 11.Packing            | 25pcs/polybag/inner box,4 inner boxes/carton,100pcs/carton  20" Container can contain 60,000pcs approximately  40" Container can contain 12,000pcs approximately  40" High Container can contain 13,000pcs approximately |                                                               |  |
|-----------------------|--------------------------------------------------------------------------------------------------------------------------------------------------------------------------------------------------------------------------|---------------------------------------------------------------|--|
| 12.Price<br>Term      | FOB                                                                                                                                                                                                                      | Basic price offer depends on final cap's quantity and quality |  |
| 13.Shipping<br>Method | By sea or by air or express                                                                                                                                                                                              |                                                               |  |
| 14.Payment<br>Terms   | T/T,L/C,Western Union,Paypal etc.                                                                                                                                                                                        |                                                               |  |
| 15.Sample<br>time     | 4~7 days after we receive your sample fee                                                                                                                                                                                |                                                               |  |
| 16.Sample<br>fee      | USD 30-50\$ for per piece. we will return the sample fee to you once you place order                                                                                                                                     |                                                               |  |