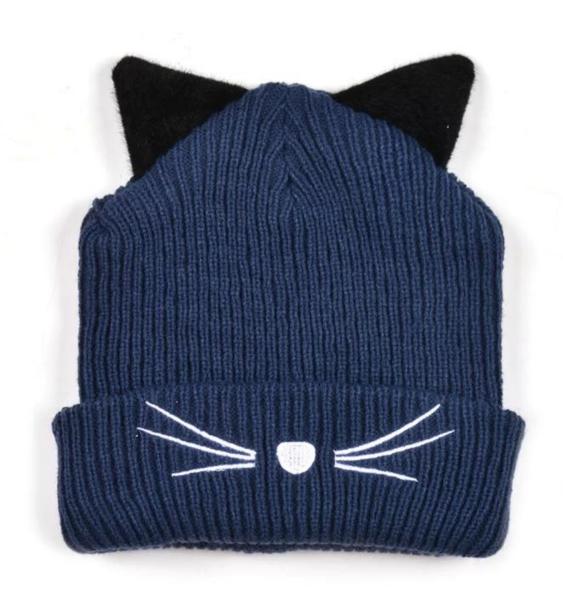

more beanie hats styles, please contact us now

Exquisitely contoured ha(baby warm beanie soft cute cartoon hat)

- 1: The hat type is tough and smooth.
- 2: Strict structure, fine workmanship

#### Made of wool-blend fabric

- 1:20% wool, 80% polyester, wool blend fabric
- 2: It has a better profile. The face is half-feeling, soft, fluffy and elastic.
- 3: The wool-blend fabric has a bright spot in the sunlight and the grain is clearer.