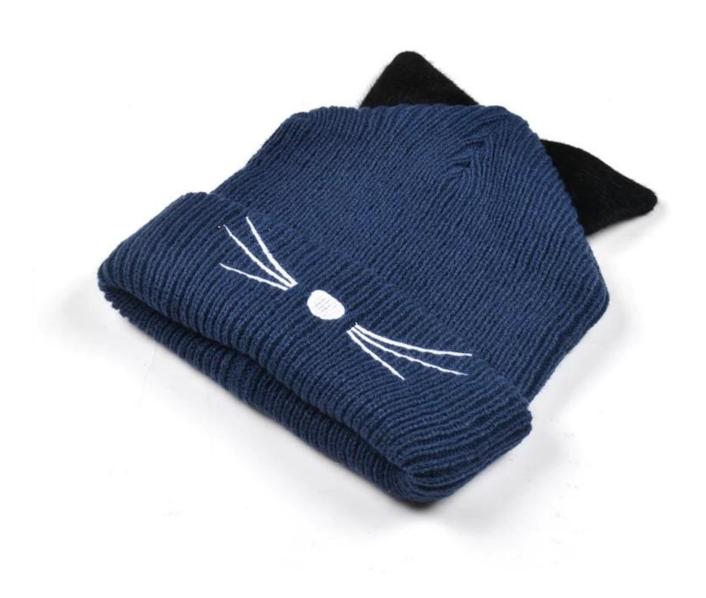

more beanie hats styles, please contact us now

Exquisitely contoured ha(baby warm beanie soft cute cartoon hat)

- 1: The hat type is tough and smooth.
- 2: Strict structure, fine workmanship

#### Made of wool-blend fabric

- 1:20% wool, 80% polyester, wool blend fabric
- 2: It has a better profile. The face is half-feeling, soft, fluffy and elastic.
- 3: The wool-blend fabric has a bright spot in the sunlight and the grain is clearer.