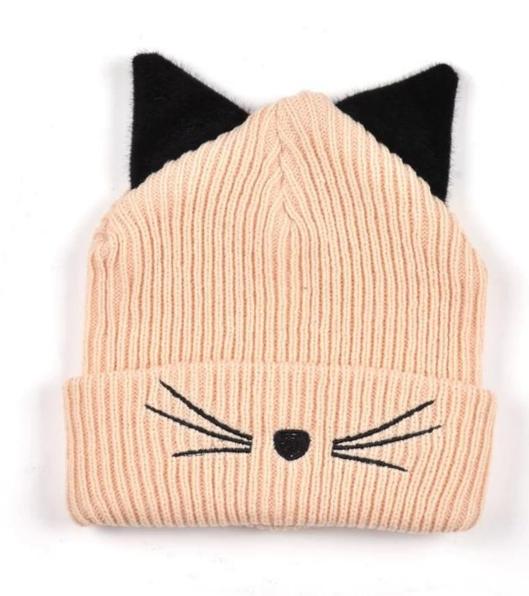

#### baby warm beanie soft cute cartoon hat

First let's listen what our customer say about our products.

| Item              | content                                | optional                                                                                                                                                                              |  |
|-------------------|----------------------------------------|---------------------------------------------------------------------------------------------------------------------------------------------------------------------------------------|--|
| 1.Product<br>Name | baby warm beanie soft cute cartoon hat |                                                                                                                                                                                       |  |
| 2.Shape           | constructed                            | Unconstructed or any other design or shape                                                                                                                                            |  |
| 3.Material        | custom                                 | Other material: BIO-washed cotton, heavy weight brushed cotton, pigment dyed, Canvas, Polyester, Acrylic and etc                                                                      |  |
| 4.Back<br>Closure | custom                                 | leather back strap with brass, plastic buckle, metal buckle, elastic, self-fabric back strap with metal buckle etc. And other kinds of back strap closure depend on your requirments. |  |
| 5.Visor           | Flat                                   | Soft or Hard Pre-curved                                                                                                                                                               |  |
| 6.Color           | Custom color                           | Standard color available(special colors available on request, based on pantone color card)                                                                                            |  |
| 7.Size            | 58cm                                   | Normally,48cm-55cm for kids,56cm-60cm for adults                                                                                                                                      |  |
| 8.Logo            | 3D embroidery                          | Printing, Heat transfer printing, Applique Embroidery, 3D embroidery leather patch, woven patch, metal patch, felt applique etc.                                                      |  |
| 9.MOQ             | 25pcs/color/design                     |                                                                                                                                                                                       |  |
| 10.Carton<br>Size | 62cm*48cm*36cm                         |                                                                                                                                                                                       |  |

more beanie hats styles, please contact us now

Exquisitely contoured ha(baby warm beanie soft cute cartoon hat)

- 1: The hat type is tough and smooth.
- 2: Strict structure, fine workmanship