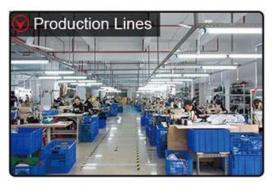

|











more beanie hats styles, please contact us now



Exquisitely contoured ha(baby warm beanie soft cute cartoon hat)

- 1: The hat type is tough and smooth.
- 2: Strict structure, fine workmanship

#### Made of wool-blend fabric

- 1:20% wool, 80% polyester, wool blend fabric
- 2: It has a better profile. The face is half-feeling, soft, fluffy and elastic.
- 3: The wool-blend fabric has a bright spot in the sunlight and the grain is clearer.

## Exquisite three-dimensional embroidery process

- 1: Three-dimensional embroidery, the edge line is clear and burr-free
- 2: Double-layer superimposed embroidery technology, exquisite and quality

### In-cap brand imprint

Special brand printing and woven labels in the hat will bring you more quality and see the truth in the details.









## Brand story

The functional hat "Aungcrown" brand was established in 1998, we analyze different kinds of customers' demands

through researching data, focus on customers' experience, redefine the normal hats and create functional hats which

are more easy carrying, easy wearing and well-matching.



Company Certification:



Our products are original foreign trade originals, unique styles and exquisite workmanship. Strictly

in accordance with the requirements of the European and American markets. All the materials are

environmentally friendly and will not harm the skin.

# If you want to know more or have any questions feel free to contact us