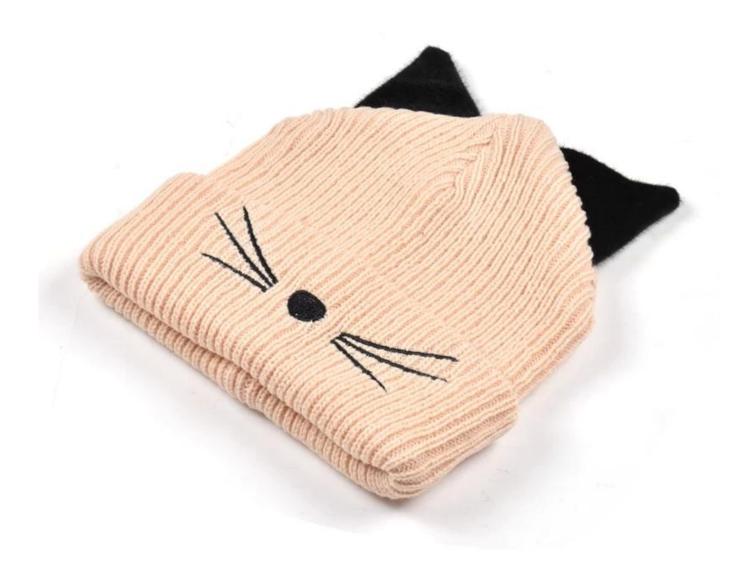

#### baby warm beanie soft cute cartoon hat

First let's listen what our customer say about our products.

| Item              | content                                | optional                                                                                                                                                                              |  |
|-------------------|----------------------------------------|---------------------------------------------------------------------------------------------------------------------------------------------------------------------------------------|--|
| 1.Product<br>Name | baby warm beanie soft cute cartoon hat |                                                                                                                                                                                       |  |
| 2.Shape           | constructed                            | Unconstructed or any other design or shape                                                                                                                                            |  |
| 3.Material        | custom                                 | Other material: BIO-washed cotton, heavy weight brushed cotton, pigment dyed, Canvas, Polyester, Acrylic and etc                                                                      |  |
| 4.Back<br>Closure | custom                                 | leather back strap with brass, plastic buckle, metal buckle, elastic, self-fabric back strap with metal buckle etc. And other kinds of back strap closure depend on your requirments. |  |
| 5.Visor           | Flat                                   | Soft or Hard Pre-curved                                                                                                                                                               |  |
| 6.Color           | Custom color                           | Standard color available(special colors available on request, based on pantone color card)                                                                                            |  |
| 7.Size            | 58cm                                   | Normally,48cm-55cm for kids,56cm-60cm for adults                                                                                                                                      |  |
| 8.Logo            | 3D embroidery                          | Printing, Heat transfer printing, Applique Embroidery, 3D embroidery leather patch, woven patch, metal patch, felt applique etc.                                                      |  |
| 9.MOQ             | 25pcs/color/design                     |                                                                                                                                                                                       |  |
| 10.Carton<br>Size | 62cm*48cm*36cm                         |                                                                                                                                                                                       |  |

more beanie hats styles, please contact us now

Exquisitely contoured ha(baby warm beanie soft cute cartoon hat)

- 1: The hat type is tough and smooth.
- 2: Strict structure, fine workmanship