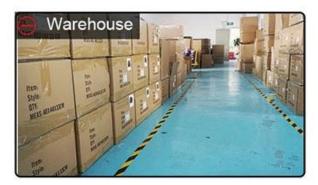

more beanie hats styles, please contact us now



Exquisitely contoured ha(baby warm beanie soft cute cartoon hat)

- 1: The hat type is tough and smooth.
- 2: Strict structure, fine workmanship

#### Made of wool-blend fabric

- 1:20% wool, 80% polyester, wool blend fabric
- 2: It has a better profile. The face is half-feeling, soft, fluffy and elastic.
- 3: The wool-blend fabric has a bright spot in the sunlight and the grain is clearer.

## Exquisite three-dimensional embroidery process

- 1: Three-dimensional embroidery, the edge line is clear and burr-free
- 2: Double-layer superimposed embroidery technology, exquisite and quality

### In-cap brand imprint

Special brand printing and woven labels in the hat will bring you more quality and see the truth in the details.









## Brand story

The functional hat "Aungcrown" brand was established in 1998, we analyze different kinds of customers' demands

through researching data, focus on customers' experience, redefine the normal hats and create functional hats which

are more easy carrying, easy wearing and well-matching.



Company Certification:



Our products are original foreign trade originals, unique styles and exquisite workmanship. Strictly

in accordance with the requirements of the European and American markets. All the materials are

environmentally friendly and will not harm the skin.

# If you want to know more or have any questions feel free to contact us