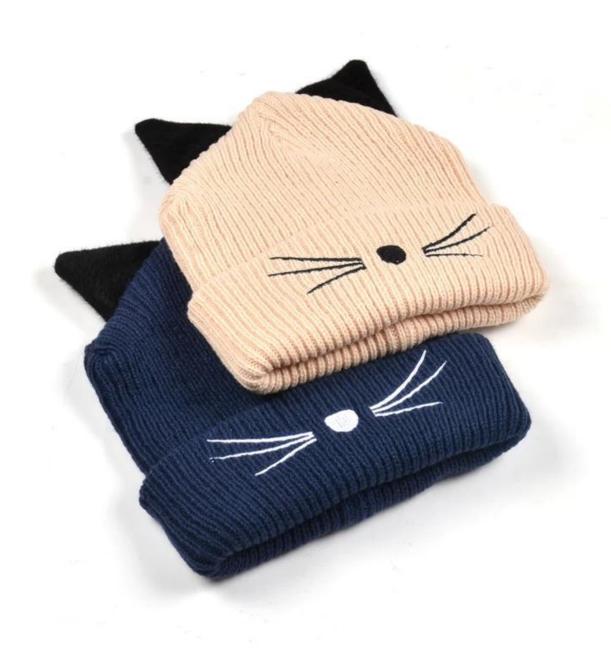

more beanie hats styles, please contact us now

Exquisitely contoured ha(baby warm beanie soft cute cartoon hat)

- 1: The hat type is tough and smooth.
- 2: Strict structure, fine workmanship

#### Made of wool-blend fabric

- 1:20% wool, 80% polyester, wool blend fabric
- 2: It has a better profile. The face is half-feeling, soft, fluffy and elastic.
- 3: The wool-blend fabric has a bright spot in the sunlight and the grain is clearer.