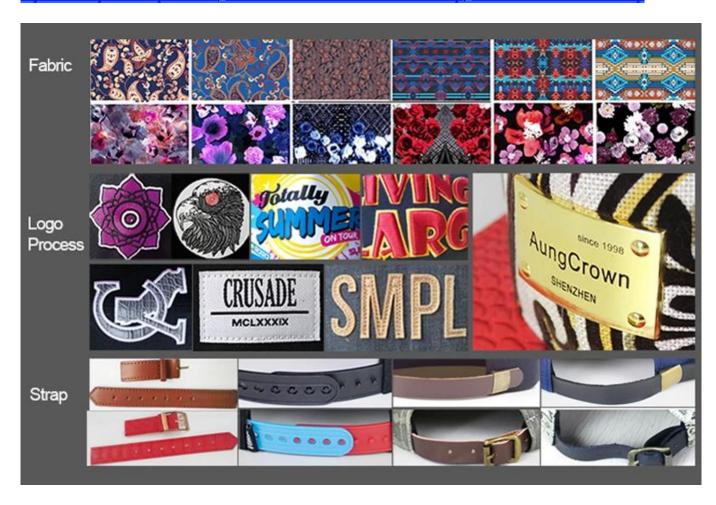

| <b>-</b> .          |                                                                                                                                                                                    |
|---------------------|------------------------------------------------------------------------------------------------------------------------------------------------------------------------------------|
| Item                | optional                                                                                                                                                                           |
| 2.Shape             | Unconstructed or any other design or shape                                                                                                                                         |
| 3.Material          | Other material: BIO-washed cotton, heavy weight brushed cotton, pigment dyed, Canvas, Polyester, Acrylic and etc                                                                   |
| 4.Back Closure      | Brass, Plastic, Velcro, Metal buckle, elastic. And any kind of back strap closure                                                                                                  |
| 5.Visor             | Soft or Hard Pre-curved                                                                                                                                                            |
| 6.Color             | Solid colors: Forest, Mustard, Charcoal, Royal, Grape, Blue, Orange,<br>White and Khaki, ETC.<br>Two toned crown/bill colors:<br>Khaki/Charcoal, Khaki/Blue, and Khaki/Green, ETC. |
| 7.Size              | Normally,48cm-55cm for kids,56cm-60cm for adults,                                                                                                                                  |
| 8.Logo              | Printing, Heat transfer printing, Appliqué Embroidery, 3D embroidery etc.                                                                                                          |
| 9.MOQ               | 50 pcs                                                                                                                                                                             |
| 11.Packing          | 25pcs/polybag,100pcs/carton                                                                                                                                                        |
|                     | 20" Container can contain 60,000pcs approximately                                                                                                                                  |
|                     | 40" Container can contain 12,000pcs approximately                                                                                                                                  |
|                     | 40" High Container can contain 13,000pcs approximately                                                                                                                             |
| 12.Price Term       | FOB Basic price offer depends on final cap's quantity and quality                                                                                                                  |
| 13. Shipping Method | By sea or by air or express                                                                                                                                                        |
| 14.Payment Terms    | T/T,L/C,Western Union□Paypal.                                                                                                                                                      |
| 15.Sample time      | 4~7 days after we receive your sample fee                                                                                                                                          |
| 16.Sample fee       | USD30 for per piece. we will return the sample fee to you once you place order                                                                                                     |
| 17.Production Lead  | Time 15~20 days approx after your confirmation to pre-production samples                                                                                                           |