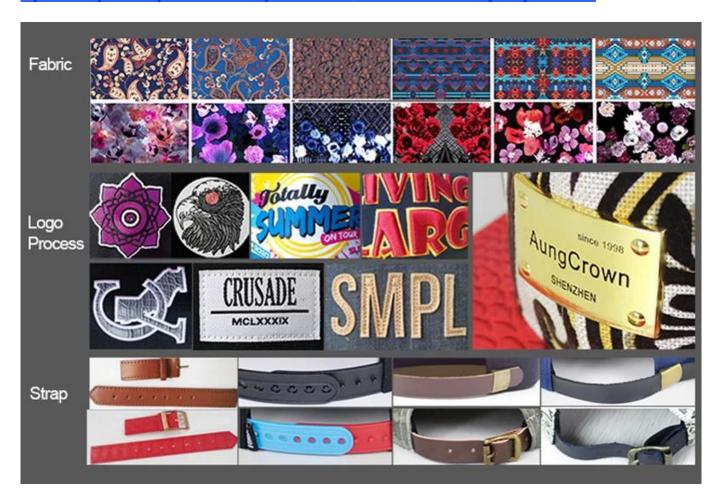

| <b>-</b> .          |                                                                                                                                                                                    |
|---------------------|------------------------------------------------------------------------------------------------------------------------------------------------------------------------------------|
| Item                | optional                                                                                                                                                                           |
| 2.Shape             | Unconstructed or any other design or shape                                                                                                                                         |
| 3.Material          | Other material: BIO-washed cotton, heavy weight brushed cotton, pigment dyed, Canvas, Polyester, Acrylic and etc                                                                   |
| 4.Back Closure      | Brass, Plastic, Velcro, Metal buckle, elastic. And any kind of back strap closure                                                                                                  |
| 5.Visor             | Soft or Hard Pre-curved                                                                                                                                                            |
| 6.Color             | Solid colors: Forest, Mustard, Charcoal, Royal, Grape, Blue, Orange,<br>White and Khaki, ETC.<br>Two toned crown/bill colors:<br>Khaki/Charcoal, Khaki/Blue, and Khaki/Green, ETC. |
| 7.Size              | Normally,48cm-55cm for kids,56cm-60cm for adults,                                                                                                                                  |
| 8.Logo              | Printing, Heat transfer printing, Appliqué Embroidery, 3D embroidery etc.                                                                                                          |
| 9.MOQ               | 50 pcs                                                                                                                                                                             |
| 11.Packing          | 25pcs/polybag,100pcs/carton                                                                                                                                                        |
|                     | 20" Container can contain 60,000pcs approximately                                                                                                                                  |
|                     | 40" Container can contain 12,000pcs approximately                                                                                                                                  |
|                     | 40" High Container can contain 13,000pcs approximately                                                                                                                             |
| 12.Price Term       | FOB Basic price offer depends on final cap's quantity and quality                                                                                                                  |
| 13. Shipping Method | By sea or by air or express                                                                                                                                                        |
| 14.Payment Terms    | T/T,L/C,Western Union□Paypal.                                                                                                                                                      |
| 15.Sample time      | 4~7 days after we receive your sample fee                                                                                                                                          |
| 16.Sample fee       | USD30 for per piece. we will return the sample fee to you once you place order                                                                                                     |
| 17.Production Lead  | Time 15~20 days approx after your confirmation to pre-production samples                                                                                                           |