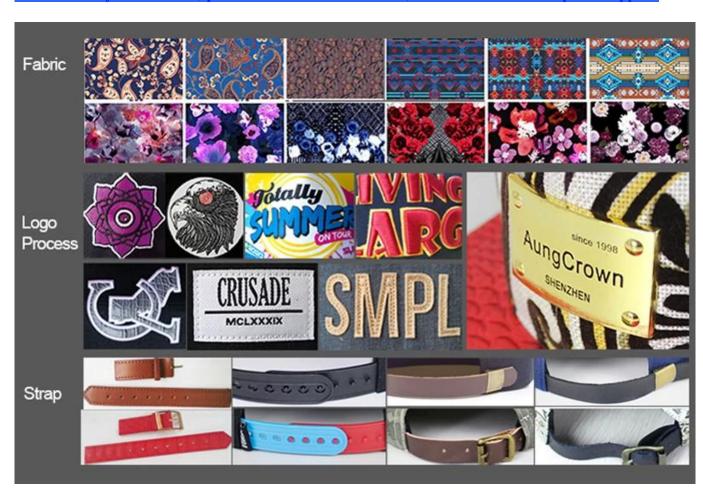

| Item                                                                                        | optional                                                                                                                                                                           |
|---------------------------------------------------------------------------------------------|------------------------------------------------------------------------------------------------------------------------------------------------------------------------------------|
|                                                                                             | Unconstructed or any other design or shape                                                                                                                                         |
| 13 Malerial                                                                                 | Other material: BIO-washed cotton, heavy weight brushed cotton, pigment dyed, Canvas, Polyester, Acrylic and etc                                                                   |
| 4.Back Closure                                                                              | Brass, Plastic, Velcro, Metal buckle, elastic. And any kind of back strap closure                                                                                                  |
| 5.Visor                                                                                     | Soft or Hard Pre-curved                                                                                                                                                            |
| 6.Color                                                                                     | Solid colors: Forest, Mustard, Charcoal, Royal, Grape, Blue, Orange,<br>White and Khaki, ETC.<br>Two toned crown/bill colors:<br>Khaki/Charcoal, Khaki/Blue, and Khaki/Green, ETC. |
| 7.Size                                                                                      | Normally,48cm-55cm for kids,56cm-60cm for adults,                                                                                                                                  |
| 8.Logo                                                                                      | Printing, Heat transfer printing, Appliqué Embroidery, 3D embroidery etc.                                                                                                          |
| 9.MOQ                                                                                       | 50 pcs                                                                                                                                                                             |
| 11.Packing                                                                                  | 25pcs/polybag,100pcs/carton                                                                                                                                                        |
|                                                                                             | 20" Container can contain 60,000pcs approximately                                                                                                                                  |
|                                                                                             | 40" Container can contain 12,000pcs approximately                                                                                                                                  |
|                                                                                             | 40" High Container can contain 13,000pcs approximately                                                                                                                             |
| 12.Price Term                                                                               | FOB Basic price offer depends on final cap's quantity and quality                                                                                                                  |
| 13. Shipping Method                                                                         | By sea or by air or express                                                                                                                                                        |
| 14.Payment Terms                                                                            | T/T,L/C,Western Union□Paypal.                                                                                                                                                      |
| 15.Sample time                                                                              | 4∼7 days after we receive your sample fee                                                                                                                                          |
|                                                                                             | USD30 for per piece. we will return the sample fee to you once you place order                                                                                                     |
| 17.Production Lead Time 15~20 days approx after your confirmation to pre-production samples |                                                                                                                                                                                    |