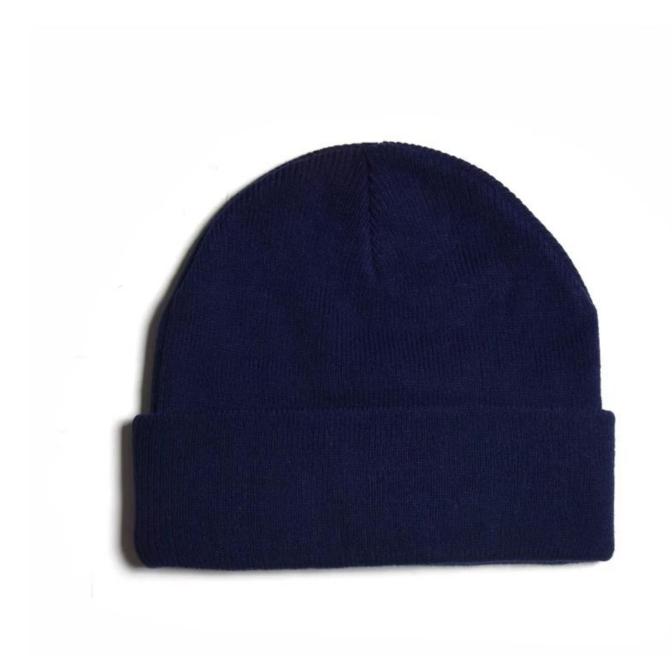

## Exquisitely contoured hat(wholesale winter hats on line)

- 1: The hat type is tough and smooth.
- 2: Strict structure, fine workmanship

#### Made of wool-blend fabric

- 1:20% wool, 80% polyester, wool blend fabric
- 2: It has a better profile. The face is half-feeling, soft, fluffy and elastic.
- 3: The wool-blend fabric has a bright spot in the sunlight and the grain is clearer.