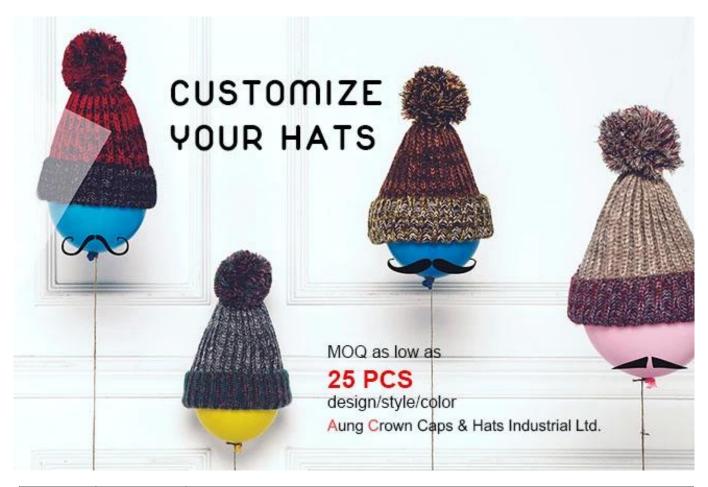

#### wholesale winter hats on line, winter cable knit beanie First let's listen what our customer say about our products.

| Item              | content                                                 | optional                                                                                                                                                                              |
|-------------------|---------------------------------------------------------|---------------------------------------------------------------------------------------------------------------------------------------------------------------------------------------|
| 1.Product<br>Name | wholesale winter hats on line, winter cable knit beanie |                                                                                                                                                                                       |
| 2.Shape           | constructed                                             | Unconstructed or any other design or shape                                                                                                                                            |
| 3.Material        | custom                                                  | Other material: BIO-washed cotton, heavy weight brushed cotton, pigment dyed, Canvas, Polyester, Acrylic and etc                                                                      |
| 4.Back<br>Closure | custom                                                  | leather back strap with brass, plastic buckle, metal buckle, elastic, self-fabric back strap with metal buckle etc. And other kinds of back strap closure depend on your requirments. |
| 5.Visor           | Flat                                                    | Soft or Hard Pre-curved                                                                                                                                                               |
| 6.Color           | Custom color                                            | Standard color available(special colors available on request, based on pantone color card)                                                                                            |
| 7.Size            | 58cm                                                    | Normally,48cm-55cm for kids,56cm-60cm for adults                                                                                                                                      |
| 8.Logo            | 3D embroidery                                           | Printing, Heat transfer printing, Applique Embroidery, 3D embroidery leather patch, woven patch, metal patch, felt applique etc.                                                      |
| 9.MOQ             | 25pcs/color/design                                      |                                                                                                                                                                                       |
| 10.Carton<br>Size | 62cm*48cm*36cm                                          |                                                                                                                                                                                       |

| 11.Packing            | 25pcs/polybag/inner box,4 inner boxes/carton,100pcs/carton  20" Container can contain 60,000pcs approximately  40" Container can contain 12,000pcs approximately  40" High Container can contain 13,000pcs approximately |                                                               |  |
|-----------------------|--------------------------------------------------------------------------------------------------------------------------------------------------------------------------------------------------------------------------|---------------------------------------------------------------|--|
| 12.Price<br>Term      | FOB                                                                                                                                                                                                                      | Basic price offer depends on final cap's quantity and quality |  |
| 13.Shipping<br>Method | By sea or by air or express                                                                                                                                                                                              |                                                               |  |
| 14.Payment<br>Terms   | T/T,L/C,Western Union,Paypal etc.                                                                                                                                                                                        |                                                               |  |
| 15.Sample<br>time     | 4~7 days after we receive your sample fee                                                                                                                                                                                |                                                               |  |
| 16.Sample<br>fee      | USD 30-50\$ for per piece. we will return the sample fee to you once you place order                                                                                                                                     |                                                               |  |