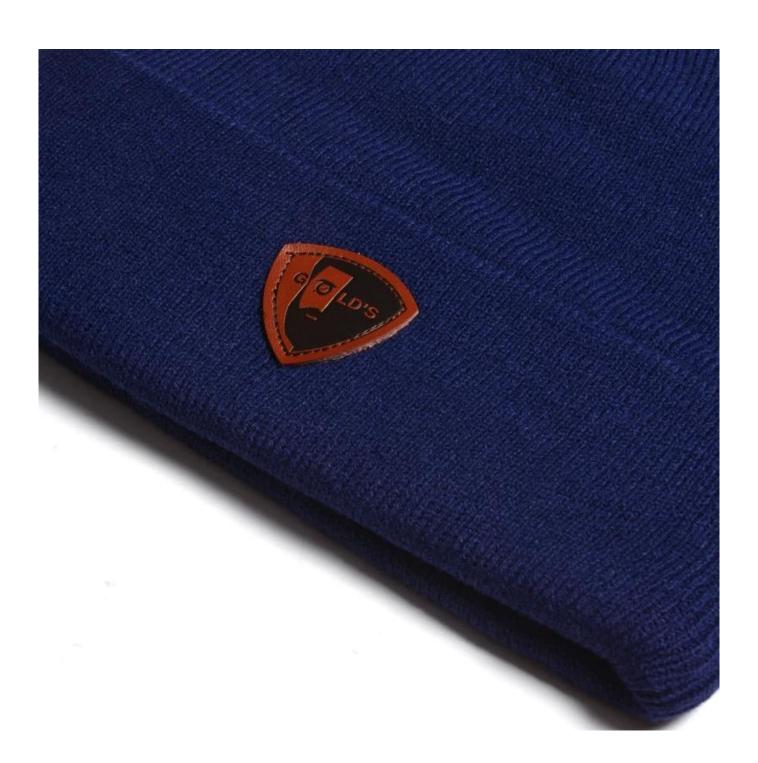

# Exquisite three-dimensional embroidery process

- 1: Three-dimensional embroidery, the edge line is clear and burr-free
- 2: Double-layer superimposed embroidery technology, exquisite and quality

### In-cap brand imprint

Special brand printing and woven labels in the hat will bring you more quality and see the truth in the details.