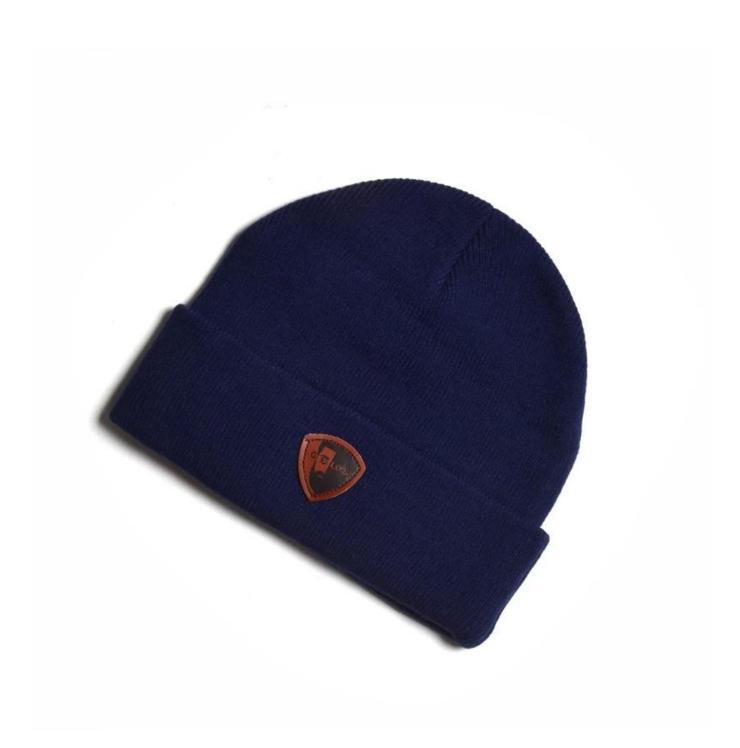

## Exquisitely contoured hat(wholesale winter hats on line)

- 1: The hat type is tough and smooth.
- 2: Strict structure, fine workmanship