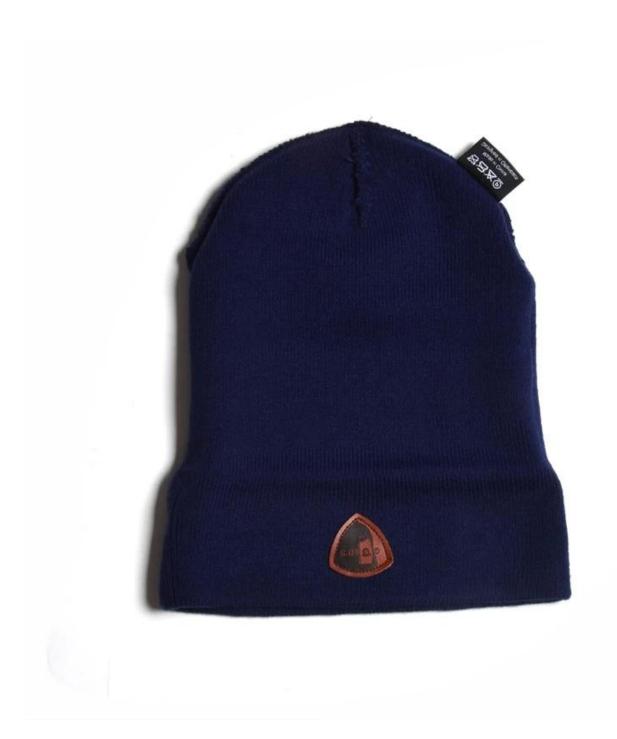

# Exquisite three-dimensional embroidery process

- 1: Three-dimensional embroidery, the edge line is clear and burr-free
- 2: Double-layer superimposed embroidery technology, exquisite and quality

### In-cap brand imprint

Special brand printing and woven labels in the hat will bring you more quality and see the truth in the details.