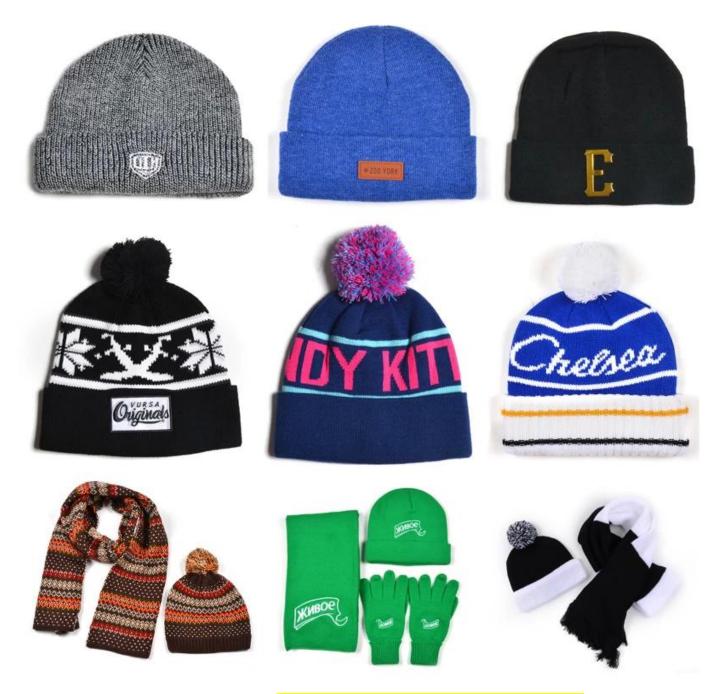

|                                                               |  |
| 15.Sample<br>time     | 4~7 days after we receive your sample fee                                                                                                                                                                                |                                                               |  |
| 16.Sample<br>fee      | USD 30-50\$ for per piece. we will return the sample fee to you once you place order                                                                                                                                     |                                                               |  |













more beanie hats styles, please contact us now



## Exquisitely contoured hat(wholesale winter hats on line)

- 1: The hat type is tough and smooth.
- 2: Strict structure, fine workmanship

#### Made of wool-blend fabric

- 1:20% wool, 80% polyester, wool blend fabric
- 2: It has a better profile. The face is half-feeling, soft, fluffy and elastic.
- 3: The wool-blend fabric has a bright spot in the sunlight and the grain is clearer.

# Exquisite three-dimensional embroidery process

- 1: Three-dimensional embroidery, the edge line is clear and burr-free
- 2: Double-layer superimposed embroidery technology, exquisite and quality

### In-cap brand imprint

Special brand printing and woven labels in the hat will bring you more quality and see the truth in the details.









## Brand story

The functional hat "Aungcrown" brand was esta