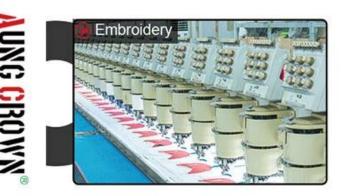

#### Exquisite three-dimensional embroidery process

- 1: Three-dimensional embroidery, the edge line is clear and burr-free
- 2: Double-layer superimposed embroidery technology, exquisite and quality