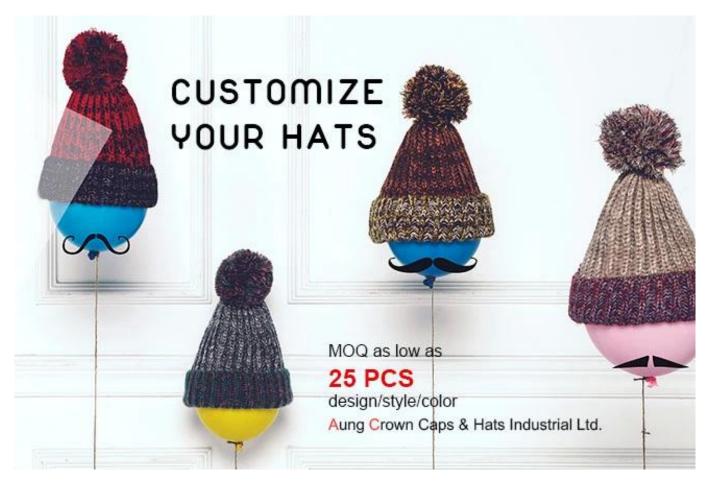

#### wholesale embroidery winter hats on line

First let's listen what our customer say about our products.

| Item              | content                                  | optional                                                                                                                                                                              |
|-------------------|------------------------------------------|---------------------------------------------------------------------------------------------------------------------------------------------------------------------------------------|
| 1.Product<br>Name | wholesale embroidery winter hats on line |                                                                                                                                                                                       |
| 2.Shape           | constructed                              | Unconstructed or any other design or shape                                                                                                                                            |
| 3.Material        | custom                                   | Other material: BIO-washed cotton, heavy weight brushed cotton, pigment dyed, Canvas, Polyester, Acrylic and etc                                                                      |
| 4.Back<br>Closure | custom                                   | leather back strap with brass, plastic buckle, metal buckle, elastic, self-fabric back strap with metal buckle etc. And other kinds of back strap closure depend on your requirments. |
| 5.Visor           | Flat                                     | Soft or Hard Pre-curved                                                                                                                                                               |
| 6.Color           | Custom color                             | Standard color available(special colors available on request, based on pantone color card)                                                                                            |
| 7.Size            | 58cm                                     | Normally,48cm-55cm for kids,56cm-60cm for adults                                                                                                                                      |
| 8.Logo            | 3D embroidery                            | Printing, Heat transfer printing, Applique Embroidery, 3D embroidery leather patch, woven patch, metal patch, felt applique etc.                                                      |
| 9.MOQ             | 25pcs/color/design                       |                                                                                                                                                                                       |
| 10.Carton<br>Size | 62cm*48cm*36cm                           |                                                                                                                                                                                       |

more beanie hats styles, please contact us now