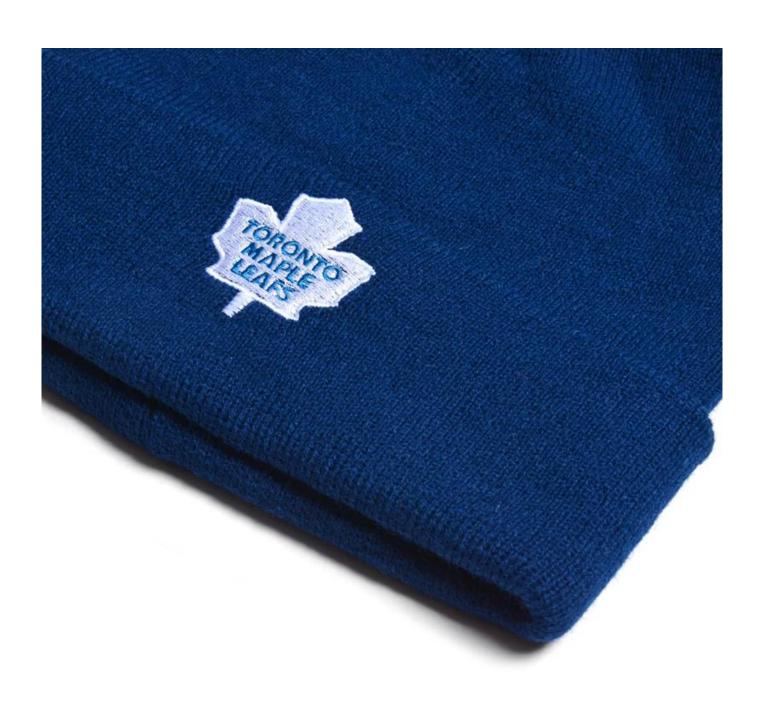

#### Exquisite three-dimensional embroidery process

- 1: Three-dimensional embroidery, the edge line is clear and burr-free
- 2: Double-layer superimposed embroidery technology, exquisite and quality

### In-cap brand imprint

Special brand printing and woven labels in the hat will bring you more quality and see the truth in the details.