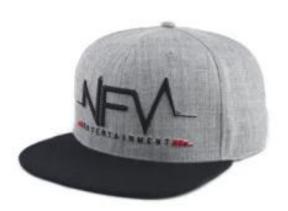

|
| 15.Sample<br>time     | 4~7 days after we receive your sample fee                                            |                                                                                                                                                                                       |
| 16.Sample<br>fee      | USD 30-50\$ for per piece. we will return the sample fee to you once you place order |                                                                                                                                                                                       |











Other snapback cap(<u>fashion newest snapback hat</u>)models you may like















Why choose us?





#### 1. Branded Quality

The best 3D embroidery you ever imagined The best Stitching work you ever seen The best Head-Fit you ever found

- 2. 25PCS order accepted to do your own style/logo caps
- 3. We not only make caps, but also have High-Street Culture
- 4. We not just making caps, but supplying a package of service from designing to products advertising solutions.
  - 5. Any brand we made is ours, we care it and concern it.
    - 6. Any problem happened is ours, we take it and kill it.

## **PRODUCTS IMAGES**

#### **TECHNICAL**

#### 1.Logo Choice



Silkcreen Ptinting



Regular Embroidery



3D Embroidery



Woven Label Applique Embroidered Leather Patch



Sublimation



Wire Cutting



Soft Rubber Patch



metal mark



Heat Transfer Printing







2.