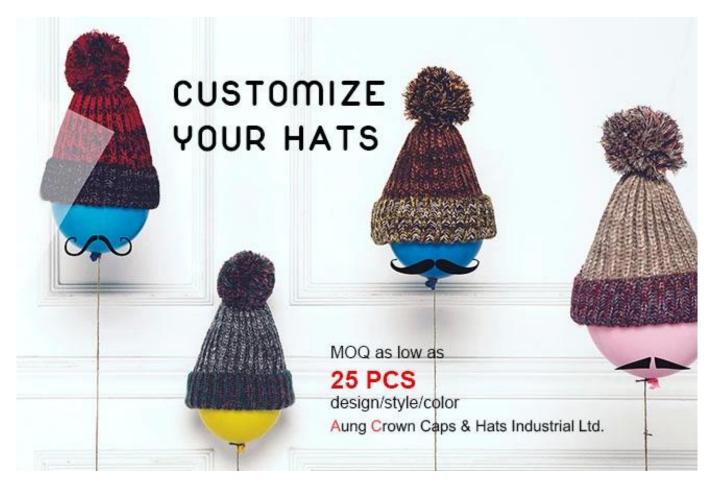

#### plain slouchy winter hats beanies

First let's listen what our customer say about our products.

| Item              | content                           | optional                                                                                                                                                                              |  |
|-------------------|-----------------------------------|---------------------------------------------------------------------------------------------------------------------------------------------------------------------------------------|--|
| 1.Product<br>Name | plain slouchy winter hats beanies |                                                                                                                                                                                       |  |
| 2.Shape           | constructed                       | Unconstructed or any other design or shape                                                                                                                                            |  |
| 3.Material        | custom                            | Other material: BIO-washed cotton, heavy weight brushed cotton, pigment dyed, Canvas, Polyester, Acrylic and etc                                                                      |  |
| 4.Back<br>Closure | custom                            | leather back strap with brass, plastic buckle, metal buckle, elastic, self-fabric back strap with metal buckle etc. And other kinds of back strap closure depend on your requirments. |  |
| 5.Visor           | Flat                              | Soft or Hard Pre-curved                                                                                                                                                               |  |
| 6.Color           | Custom color                      | Standard color available(special colors available on request, based on pantone color card)                                                                                            |  |
| 7.Size            | 58cm                              | Normally,48cm-55cm for kids,56cm-60cm for adults                                                                                                                                      |  |
| 8.Logo            | 3D embroidery                     | Printing, Heat transfer printing, Applique Embroidery, 3D embroidery leather patch, woven patch, metal patch, felt applique etc.                                                      |  |
| 9.MOQ             | 25pcs/color/design                |                                                                                                                                                                                       |  |
| 10.Carton<br>Size | 62cm*48cm*36cm                    |                                                                                                                                                                                       |  |

more beanie hats styles, please contact us now