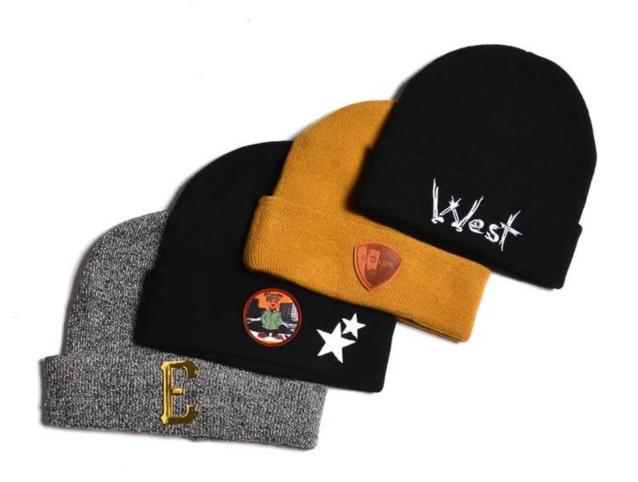

|                                                               |  |
| 15.Sample<br>time     | 4~7 days after we receive your sample fee                                                                                                                                                                                |                                                               |  |
| 16.Sample<br>fee      | USD 30-50\$ for per piece. we will return the sample fee to you once you place order                                                                                                                                     |                                                               |  |













more beanie hats styles, please contact us now



## Exquisitely contoured hat(designer beanie hats custom)

- 1: The hat type is tough and smooth.
- 2: Strict structure, fine workmanship

#### Made of wool-blend fabric

- 1:20% wool, 80% polyester, wool blend fabric
- 2: It has a better profile. The face is half-feeling, soft, fluffy and elastic.
- 3: The wool-blend fabric has a bright spot in the sunlight and the grain is clearer.

## Exquisite three-dimensional embroidery process

- 1: Three-dimensional embroidery, the edge line is clear and burr-free
- 2: Double-layer superimposed embroidery technology, exquisite and quality

### In-cap brand imprint

Special brand printing and woven labels in the hat will bring you more quality and see the truth in the details.









##