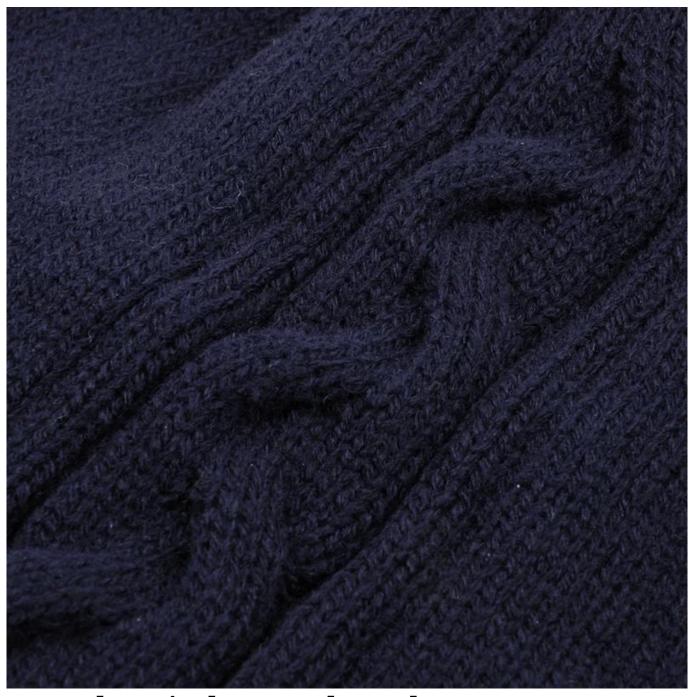

#### Made of wool-blend fabric

- 1:20% wool, 80% polyester, wool blend fabric
- 2: It has a better profile. The face is half-feeling, soft, fluffy and elastic.
- 3: The wool-blend fabric has a bright spot in the sunlight and the grain is clearer.