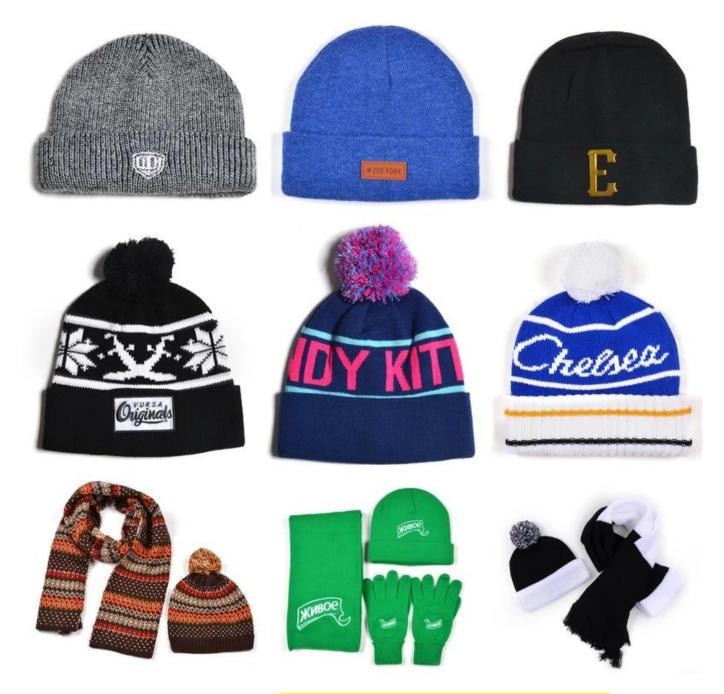

#### knitted long beanie hat and scarf

First let's listen what our customer say about our products.

| Item              | content                           | optional                                                                                                                                                                              |  |
|-------------------|-----------------------------------|---------------------------------------------------------------------------------------------------------------------------------------------------------------------------------------|--|
| 1.Product<br>Name | knitted long beanie hat and scarf |                                                                                                                                                                                       |  |
| 2.Shape           | constructed                       | Unconstructed or any other design or shape                                                                                                                                            |  |
| 3.Material        | custom                            | Other material: BIO-washed cotton, heavy weight brushed cotton, pigment dyed, Canvas, Polyester, Acrylic and etc                                                                      |  |
| 4.Back<br>Closure | custom                            | leather back strap with brass, plastic buckle, metal buckle, elastic, self-fabric back strap with metal buckle etc. And other kinds of back strap closure depend on your requirments. |  |
| 5.Visor           | Flat                              | Soft or Hard Pre-curved                                                                                                                                                               |  |
| 6.Color           | Custom color                      | Standard color available(special colors available on request, based on pantone color card)                                                                                            |  |
| 7.Size            | 58cm                              | Normally,48cm-55cm for kids,56cm-60cm for adults                                                                                                                                      |  |
| 8.Logo            | 3D embroidery                     | Printing, Heat transfer printing, Applique Embroidery, 3D embroidery leather patch, woven patch, metal patch, felt applique etc.                                                      |  |
| 9.MOQ             | 25pcs/color/design                |                                                                                                                                                                                       |  |
| 10.Carton<br>Size | 62cm*48cm*36cm                    |                                                                                                                                                                                       |  |

more beanie hats styles, please contact us now