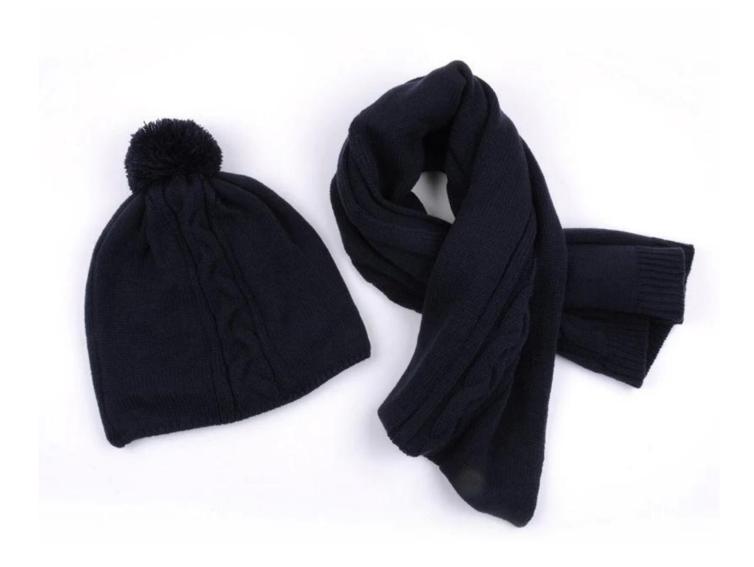

#### knitted long beanie hat and scarf

First let's listen what our customer say about our products.

| Item              | content                           | optional                                                                                                                                                                              |  |
|-------------------|-----------------------------------|---------------------------------------------------------------------------------------------------------------------------------------------------------------------------------------|--|
| 1.Product<br>Name | knitted long beanie hat and scarf |                                                                                                                                                                                       |  |
| 2.Shape           | constructed                       | Unconstructed or any other design or shape                                                                                                                                            |  |
| 3.Material        | custom                            | Other material: BIO-washed cotton, heavy weight brushed cotton, pigment dyed, Canvas, Polyester, Acrylic and etc                                                                      |  |
| 4.Back<br>Closure | custom                            | leather back strap with brass, plastic buckle, metal buckle, elastic, self-fabric back strap with metal buckle etc. And other kinds of back strap closure depend on your requirments. |  |
| 5.Visor           | Flat                              | Soft or Hard Pre-curved                                                                                                                                                               |  |
| 6.Color           | Custom color                      | Standard color available(special colors available on request, based on pantone color card)                                                                                            |  |
| 7.Size            | 58cm                              | Normally,48cm-55cm for kids,56cm-60cm for adults                                                                                                                                      |  |
| 8.Logo            | 3D embroidery                     | Printing, Heat transfer printing, Applique Embroidery, 3D embroidery leather patch, woven patch, metal patch, felt applique etc.                                                      |  |
| 9.MOQ             | 25pcs/color/design                |                                                                                                                                                                                       |  |
| 10.Carton<br>Size | 62cm*48cm*36cm                    |                                                                                                                                                                                       |  |

# Exquisitely contoured hat(knitted long beanie hat and scarf)

- 1: The hat type is tough and smooth.
- 2: Strict structure, fine workmanship