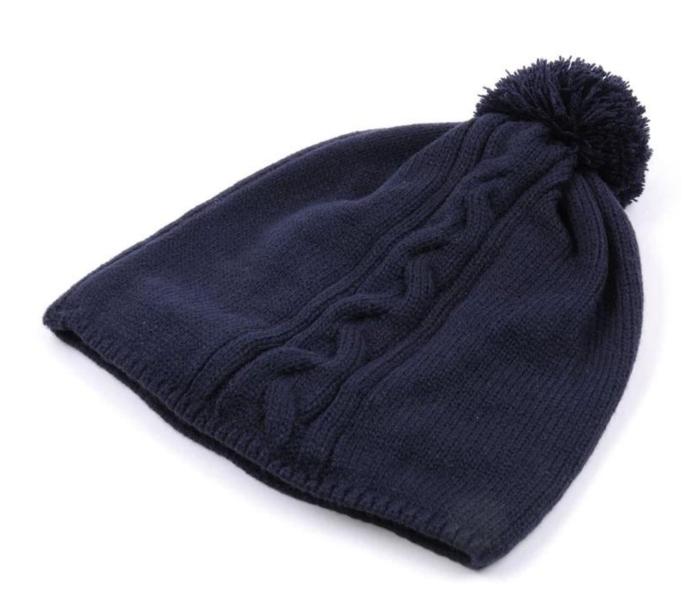

# Exquisitely contoured hat(knitted long beanie hat and scarf)

- 1: The hat type is tough and smooth.
- 2: Strict structure, fine workmanship