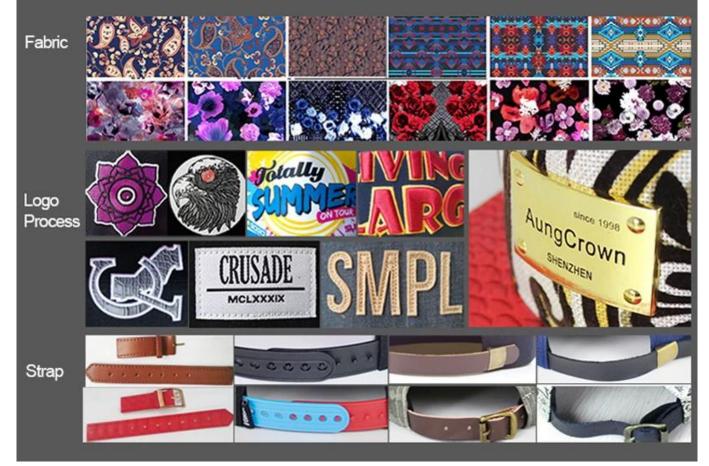

| Item                                                                                        | optional                                                                                                                                                                                        |
|---------------------------------------------------------------------------------------------|-------------------------------------------------------------------------------------------------------------------------------------------------------------------------------------------------|
| 2.Shape                                                                                     | Unconstructed or any other design or shape                                                                                                                                                      |
| 3.Material                                                                                  | Other material: BIO-washed cotton, heavy weight brushed cotton, pigment dyed, Canvas, Polyester,<br>Acrylic and etc                                                                             |
| 4.Back Closure                                                                              | Brass, Plastic, Velcro, Metal buckle, elastic. And any kind of back strap closure                                                                                                               |
| 5.Visor                                                                                     | Soft or Hard Pre-curved                                                                                                                                                                         |
| 6.Color                                                                                     | Solid colors: Forest, Mustard, Charcoal, Royal, Grape, Blue, Orange,<br>White and Khaki, ETC.<br>Two toned crown/bill colors:<br>Khaki/Charcoal, Khaki/Blue, and Khaki/Green, ETC.              |
| 7.Size                                                                                      | Normally,48cm-55cm for kids,56cm-60cm for adults,                                                                                                                                               |
| 8.Logo                                                                                      | Printing, Heat transfer printing, Appliqué Embroidery, 3D embroidery etc.                                                                                                                       |
| 9.MOQ                                                                                       | 50 pcs                                                                                                                                                                                          |
| 11.Packing                                                                                  | 25pcs/polybag,100pcs/carton<br>20" Container can contain 60,000pcs approximately<br>40" Container can contain 12,000pcs approximately<br>40" High Container can contain 13,000pcs approximately |
| 12.Price Term                                                                               | FOB Basic price offer depends on final cap's quantity and quality                                                                                                                               |
| 13.Shipping MethodBy sea or by air or express                                               |                                                                                                                                                                                                 |
| 14.Payment Terms                                                                            | T/T,L/C,Western Union[]Paypal.                                                                                                                                                                  |
| 15.Sample time                                                                              | 4~7 days after we receive your sample fee                                                                                                                                                       |
| 16.Sample fee                                                                               | USD30 for per piece. we will return the sample fee to you once you place order                                                                                                                  |
| 17.Production Lead Time 15~20 days approx after your confirmation to pre-production samples |                                                                                                                                                                                                 |