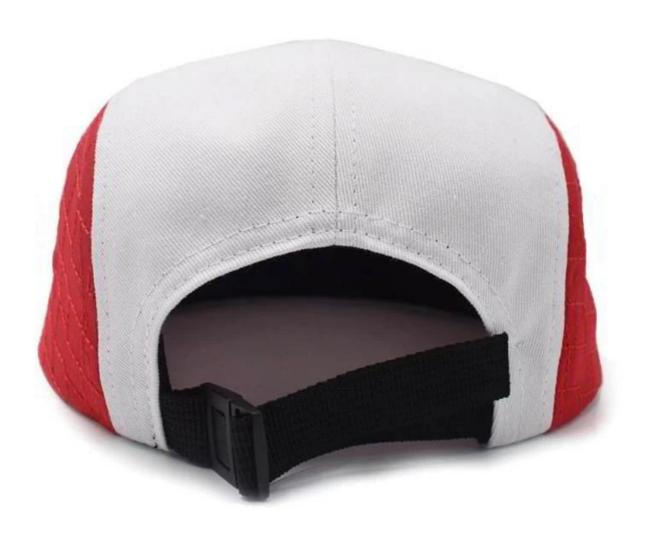

# Exquisitely contoured hat(embroidery patch 5 panels design logo snapback caps)

- 1: The hat type is tough and smooth.
- 2: Strict structure, fine workmanship