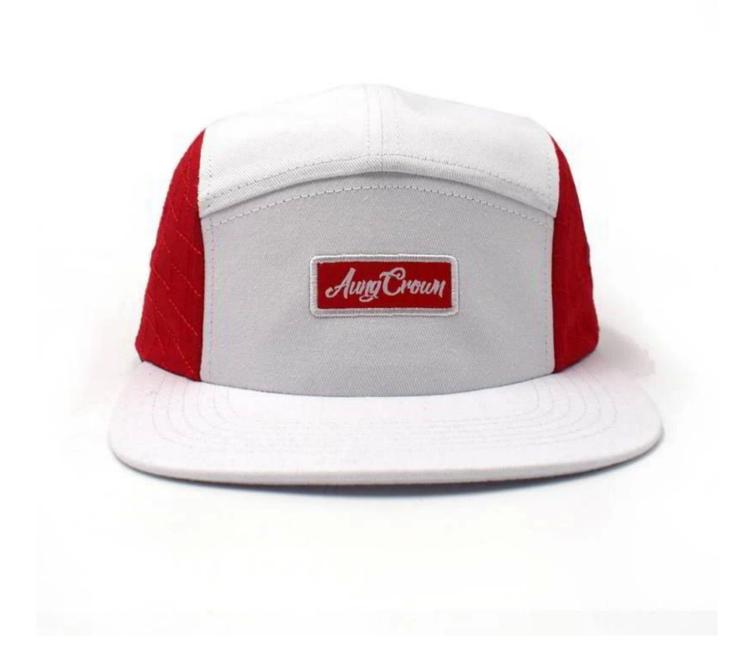

# Exquisitely contoured hat(embroidery patch 5 panels design logo snapback caps)

- 1: The hat type is tough and smooth.
- 2: Strict structure, fine workmanship

#### Made of wool-blend fabric

- 1:20% wool, 80% polyester, wool blend fabric
- 2: It has a better profile. The face is half-feeling, soft, fluffy and elastic.
- 3: The wool-blend fabric has a bright spot in the sunlight and the grain is clearer.

### Exquisite three-dimensional embroidery process

- 1: Three-dimensional embroidery, the edge line is clear and burr-free
- 2: Double-layer superimposed embroidery technology, exquisite and quality