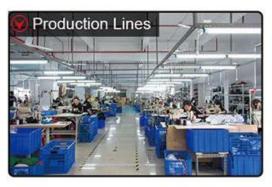

|







# Exquisitely contoured hat(embroidery patch 5 panels design logo snapback caps)

- 1: The hat type is tough and smooth.
- 2: Strict structure, fine workmanship

#### Made of wool-blend fabric

- 1:20% wool, 80% polyester, wool blend fabric
- 2: It has a better profile. The face is half-feeling, soft, fluffy and elastic.
- 3: The wool-blend fabric has a bright spot in the sunlight and the grain is clearer.

### Exquisite three-dimensional embroidery process

- 1: Three-dimensional embroidery, the edge line is clear and burr-free
- 2: Double-layer superimposed embroidery technology, exquisite and quality

# In-cap brand imprint

Special brand printing and woven labels in the hat will bring you more quality and see the truth in the details.









## **Brand story**

The functional hat "Aungcrown" brand was established in 1998, we analyze different kinds of customers' demands through researching data, focus on customers' experience, redefine the normal hats and create functional hats which are more easy carrying, easy wearing and well-matching.



Company Certification:



Our products are original foreign trade originals, unique styles and exquisite workmanship. Strictly in accordance with the requirements of the European and American markets. All the materials are environmentally friendly and will not harm the skin.

If you want to know more or have any questions feel free to contact us