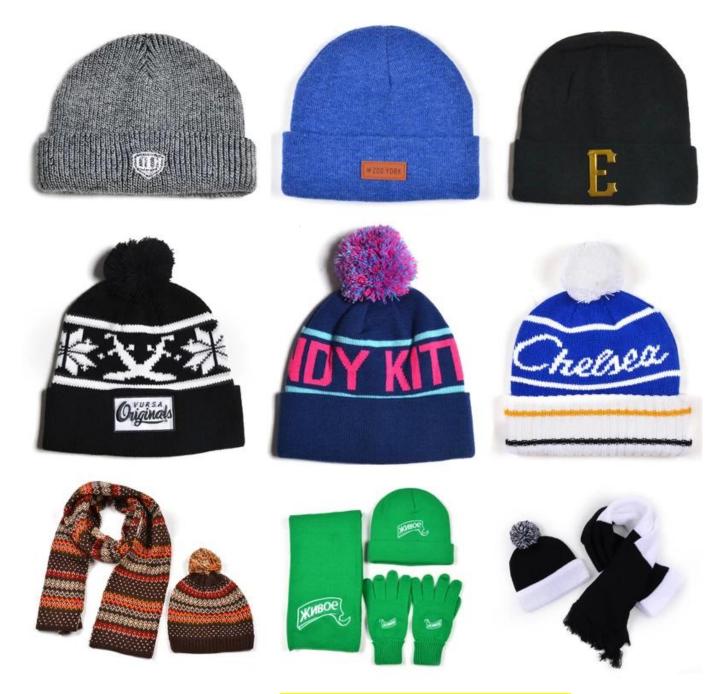

more beanie hats styles, please contact us now

## Exquisitely contoured hat(<u>jacquard logo winter beanies</u>)

- 1: The hat type is tough and smooth.
- 2: Strict structure, fine workmanship