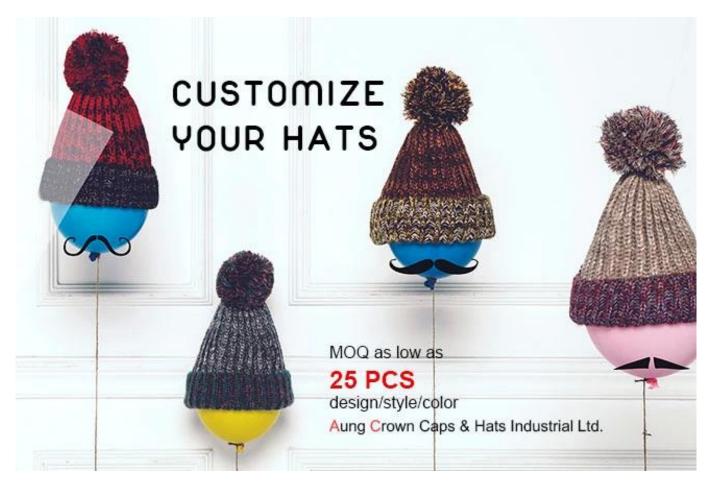

#### custom winter caps design jacquard hats with pom pom First let's listen what our customer say about our products.

| Item              | content                                              | optional                                                                                                                                                                              |  |
|-------------------|------------------------------------------------------|---------------------------------------------------------------------------------------------------------------------------------------------------------------------------------------|--|
| 1.Product<br>Name | custom winter caps design jacquard hats with pom pom |                                                                                                                                                                                       |  |
| 2.Shape           | constructed                                          | Unconstructed or any other design or shape                                                                                                                                            |  |
| 3.Material        | custom                                               | Other material: BIO-washed cotton, heavy weight brushed cotton, pigment dyed, Canvas, Polyester, Acrylic and etc                                                                      |  |
| 4.Back<br>Closure | custom                                               | leather back strap with brass, plastic buckle, metal buckle, elastic, self-fabric back strap with metal buckle etc. And other kinds of back strap closure depend on your requirments. |  |
| 5.Visor           | Flat                                                 | Soft or Hard Pre-curved                                                                                                                                                               |  |
| 6.Color           | Custom color                                         | Standard color available(special colors available on request, based on pantone color card)                                                                                            |  |
| 7.Size            | 58cm                                                 | Normally,48cm-55cm for kids,56cm-60cm for adults                                                                                                                                      |  |
| 8.Logo            | 3D embroidery                                        | Printing, Heat transfer printing, Applique Embroidery, 3D embroidery leather patch, woven patch, metal patch, felt applique etc.                                                      |  |
| 9.MOQ             | 25pcs/color/design                                   |                                                                                                                                                                                       |  |
| 10.Carton<br>Size | 62cm*48cm*36cm                                       |                                                                                                                                                                                       |  |

| 11.Packing            | 25pcs/polybag/inner box,4 inner boxes/carton,100pcs/carton  20" Container can contain 60,000pcs approximately  40" Container can contain 12,000pcs approximately  40" High Container can contain 13,000pcs approximately |                                                               |  |
|-----------------------|--------------------------------------------------------------------------------------------------------------------------------------------------------------------------------------------------------------------------|---------------------------------------------------------------|--|
| 12.Price<br>Term      | FOB                                                                                                                                                                                                                      | Basic price offer depends on final cap's quantity and quality |  |
| 13.Shipping<br>Method | By sea or by air or express                                                                                                                                                                                              |                                                               |  |
| 14.Payment<br>Terms   | T/T,L/C,Western Union,Paypal etc.                                                                                                                                                                                        |                                                               |  |
| 15.Sample<br>time     | 4~7 days after we receive your sample fee                                                                                                                                                                                |                                                               |  |
| 16.Sample<br>fee      | USD 30-50\$ for per piece. we will return the sample fee to you once you place order                                                                                                                                     |                                                               |  |