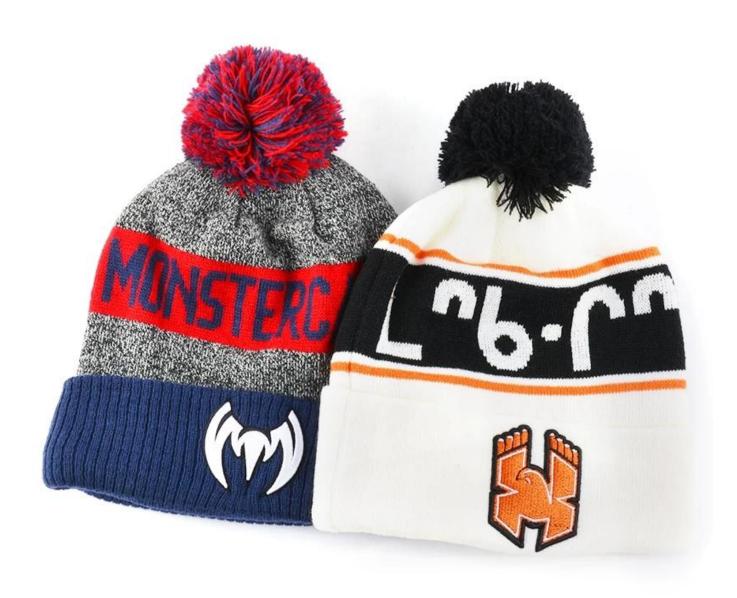

## Exquisitely contoured hat(<u>jacquard logo winter beanies</u>)

- 1: The hat type is tough and smooth.
- 2: Strict structure, fine workmanship

## Exquisite three-dimensional embroidery process

- 1: Three-dimensional embroidery, the edge line is clear and burr-free
- 2: Double-layer superimposed embroidery technology, exquisite and quality