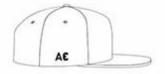

## WHAT IS YOUR DESIRED LABEL LOCATION?

FRONT LOWER LEFT

FRONT LOWER RIGHT

RIGHT SIDE PANEL

LEFT REAR PANEL

RIGHT REAR PANEL

ABOVE CLOSURE

RIGHT UNDER VISOR

LEFT UNDER VISOR

UNDER VISOR

RIGHT TOP VISOR

LEFT TOP VISOR

CLOSURE LABEL

INSIDE LABEL

CUSTOM

3D EMBROIDERY

2D EMBROIDERY

WOVEN KABEK PATCH/ PRINT LABEL PATCH

WOVEN LABEL

WOVEN PATCH

LEATHER PATCH

SCREEN PRINTING

HEAT PRESS

APPLIQUE WITH TOWEL

PRINT CORK PATCH

METAL BADGE

SUBLIMATION