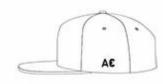

## WHAT IS YOUR DESIRED LABEL LOCATION?

FRONT LOWER LEFT

FRONT LOWER RIGHT

RIGHT SIDE PANEL

LEFT REAR PANEL

RIGHT REAR PANEL

ABOVE CLOSURE

RIGHT UNDER VISOR

LEFT UNDER VISOR

UNDER VISOR

RIGHT TOP VISOR

LEFT TOP VISOR

CLOSURE LABEL

INSIDE LABEL

CUSTOM

3D EMBROIDERY

2D EMBROIDERY

WOVEN KABEK PATCH/ PRINT LABEL PATCH

WOVEN LABEL

WOVEN PATCH

LEATHER PATCH

SCREEN PRINTING

HEAT PRESS

APPLIQUE WITH TOWEL

PRINT CORK PATCH

METAL BADGE

SUBLIMATION