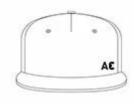

## WHAT IS YOUR DESIRED LABEL LOCATION?

FRONT LOWER LEFT

FRONT LOWER RIGHT

RIGHT SIDE PANEL

LEFT REAR PANEL

RIGHT REAR PANEL

ABOVE CLOSURE

RIGHT UNDER VISOR

LEFT UNDER VISOR

UNDER VISOR

RIGHT TOP VISOR

LEFT TOP VISOR

CLOSURE LABEL

INSIDE LABEL

CUSTOM

3D EMBROIDERY

2D EMBROIDERY

WOVEN KABEK PATCH/ PRINT LABEL PATCH

WOVEN LABEL

WOVEN PATCH

LEATHER PATCH

SCREEN PRINTING

HEAT PRESS

APPLIQUE WITH TOWEL

PRINT CORK PATCH

METAL BADGE

SUBLIMATION