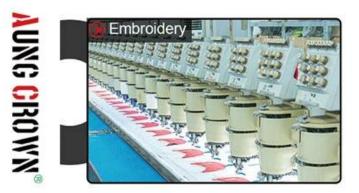

# Exquisite three-dimensional embroidery process

- 1: Three-dimensional embroidery, the edge line is clear and burr-free
- 2: Double-layer superimposed embroidery technology, exquisite and quality