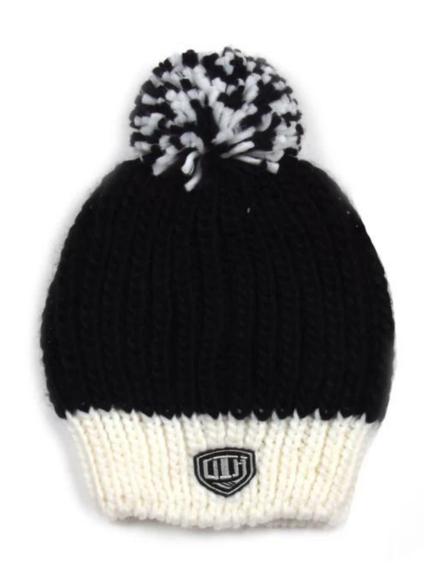

more beanie hats styles, please contact us now

Exquisitely contoured hat(best price knitted winter hat with pom)

- 1: The hat type is tough and smooth.
- 2: Strict structure, fine workmanship

#### Made of wool-blend fabric

- 1:20% wool, 80% polyester, wool blend fabric
- 2: It has a better profile. The face is half-feeling, soft, fluffy and elastic.
- 3: The wool-blend fabric has a bright spot in the sunlight and the grain is clearer.