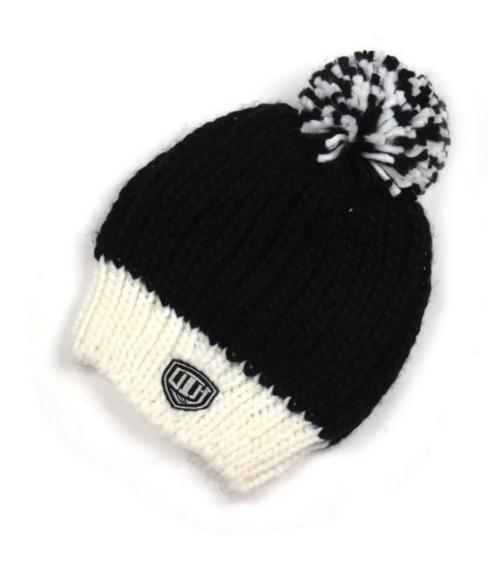

more beanie hats styles, please contact us now

Exquisitely contoured hat(best price knitted winter hat with pom)

- 1: The hat type is tough and smooth.
- 2: Strict structure, fine workmanship

#### Made of wool-blend fabric

- 1:20% wool, 80% polyester, wool blend fabric
- 2: It has a better profile. The face is half-feeling, soft, fluffy and elastic.
- 3: The wool-blend fabric has a bright spot in the sunlight and the grain is clearer.