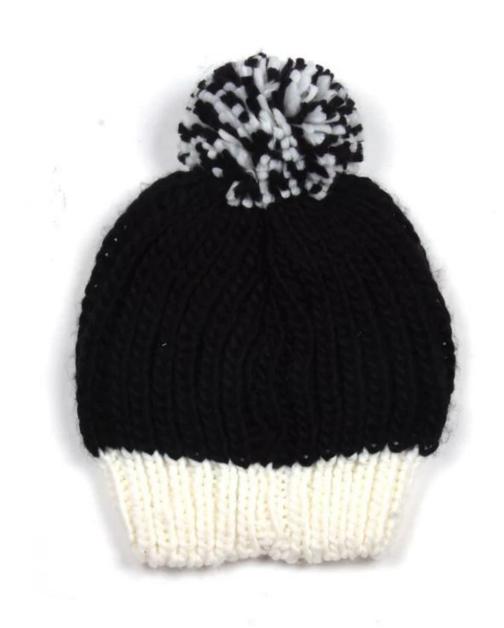

more beanie hats styles, please contact us now

Exquisitely contoured hat(best price knitted winter hat with pom)

- 1: The hat type is tough and smooth.
- 2: Strict structure, fine workmanship

#### Made of wool-blend fabric

- 1:20% wool, 80% polyester, wool blend fabric
- 2: It has a better profile. The face is half-feeling, soft, fluffy and elastic.
- 3: The wool-blend fabric has a bright spot in the sunlight and the grain is clearer.