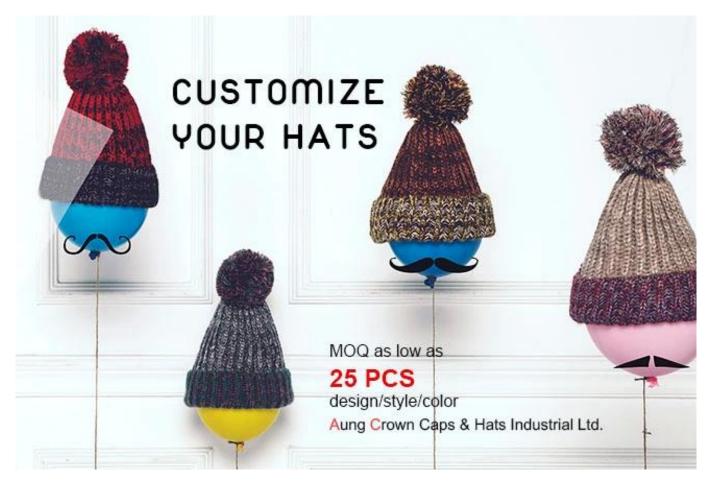

#### best price knitted winter hat with pom

First let's listen what our customer say about our products.

| Item              | content                                | optional                                                                                                                                                                              |
|-------------------|----------------------------------------|---------------------------------------------------------------------------------------------------------------------------------------------------------------------------------------|
| 1.Product<br>Name | best price knitted winter hat with pom |                                                                                                                                                                                       |
| 2.Shape           | constructed                            | Unconstructed or any other design or shape                                                                                                                                            |
| 3.Material        | custom                                 | Other material: BIO-washed cotton, heavy weight brushed cotton, pigment dyed, Canvas, Polyester, Acrylic and etc                                                                      |
| 4.Back<br>Closure | custom                                 | leather back strap with brass, plastic buckle, metal buckle, elastic, self-fabric back strap with metal buckle etc. And other kinds of back strap closure depend on your requirments. |
| 5.Visor           | Flat                                   | Soft or Hard Pre-curved                                                                                                                                                               |
| 6.Color           | Custom color                           | Standard color available(special colors available on request, based on pantone color card)                                                                                            |
| 7.Size            | 58cm                                   | Normally,48cm-55cm for kids,56cm-60cm for adults                                                                                                                                      |
| 8.Logo            | 3D embroidery                          | Printing, Heat transfer printing, Applique Embroidery, 3D embroidery leather patch, woven patch, metal patch, felt applique etc.                                                      |
| 9.MOQ             | 25pcs/color/design                     |                                                                                                                                                                                       |
| 10.Carton<br>Size | 62cm*48cm*36cm                         |                                                                                                                                                                                       |