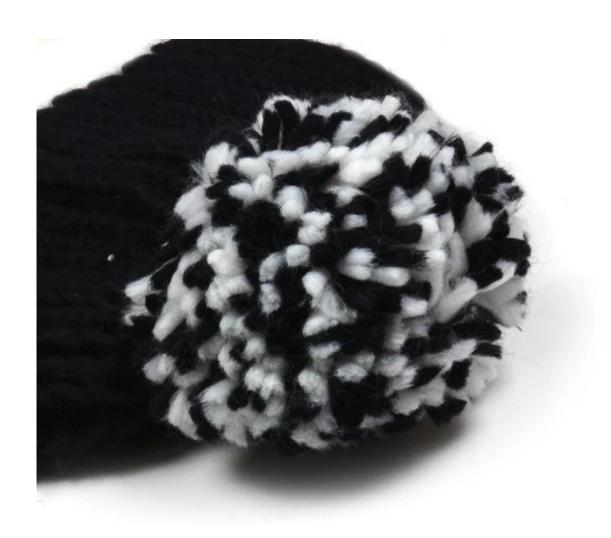

more beanie hats styles, please contact us now

Exquisitely contoured hat(best price knitted winter hat with pom)

- 1: The hat type is tough and smooth.
- 2: Strict structure, fine workmanship

#### Made of wool-blend fabric

- 1:20% wool, 80% polyester, wool blend fabric
- 2: It has a better profile. The face is half-feeling, soft, fluffy and elastic.
- 3: The wool-blend fabric has a bright spot in the sunlight and the grain is clearer.

# Exquisite three-dimensional embroidery process

- 1: Three-dimensional embroidery, the edge line is clear and burr-free
- 2: Double-layer superimposed embroidery technology, exquisite and quality