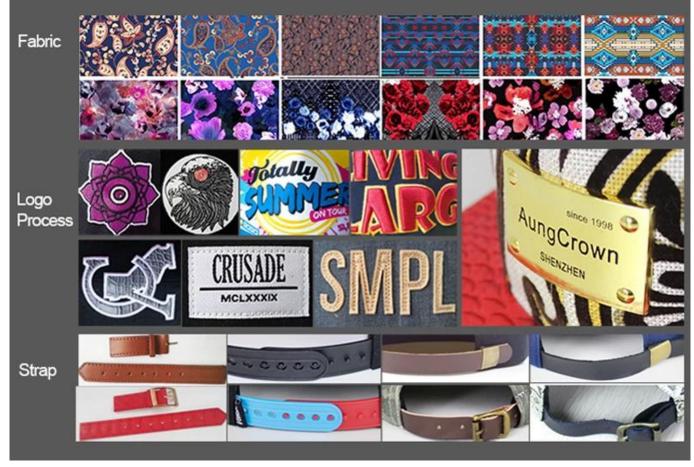

| Thoma               | antional .                                                                                                                                                                         |
|---------------------|------------------------------------------------------------------------------------------------------------------------------------------------------------------------------------|
| Item                | optional                                                                                                                                                                           |
| 2.Shape             | Unconstructed or any other design or shape                                                                                                                                         |
| 3.Material          | Other material: BIO-washed cotton, heavy weight brushed cotton, pigment dyed, Canvas, Polyester, Acrylic and etc                                                                   |
| 4.Back Closure      | Brass, Plastic, Velcro, Metal buckle, elastic. And any kind of back strap closure                                                                                                  |
| 5.Visor             | Soft or Hard Pre-curved                                                                                                                                                            |
| 6.Color             | Solid colors: Forest, Mustard, Charcoal, Royal, Grape, Blue, Orange,<br>White and Khaki, ETC.<br>Two toned crown/bill colors:<br>Khaki/Charcoal, Khaki/Blue, and Khaki/Green, ETC. |
| 7.Size              | Normally,48cm-55cm for kids,56cm-60cm for adults,                                                                                                                                  |
| 8.Logo              | Printing, Heat transfer printing, Appliqué Embroidery, 3D embroidery etc.                                                                                                          |
| 9.MOQ               | 50 pcs                                                                                                                                                                             |
| 11.Packing          | 25pcs/polybag,100pcs/carton                                                                                                                                                        |
|                     | 20" Container can contain 60,000pcs approximately                                                                                                                                  |
|                     | 40" Container can contain 12,000pcs approximately                                                                                                                                  |
|                     | 40" High Container can contain 13,000pcs approximately                                                                                                                             |
| 12.Price Term       | FOB Basic price offer depends on final cap's quantity and quality                                                                                                                  |
| 13. Shipping Method | By sea or by air or express                                                                                                                                                        |
| 14.Payment Terms    | T/T,L/C,Western Union□Paypal.                                                                                                                                                      |
| -                   | $4\sim$ 7 days after we receive your sample fee                                                                                                                                    |
|                     | USD30 for per piece. we will return the sample fee to you once you place order                                                                                                     |
| 17.Production Lead  | Time 15~20 days approx after your confirmation to pre-production samples                                                                                                           |