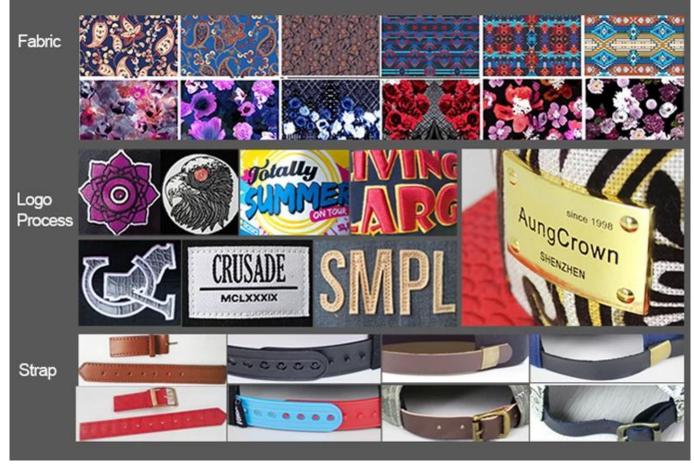

| T4                  | Land and the state of the state |
|---------------------|--------------------------------------------------------------------------------------------------------------------------------------------------------------------------------------------------------------------------------------------------------------------------------------------------------------------------------------------------------------------------------------------------------------------------------------------------------------------------------------------------------------------------------------------------------------------------------------------------------------------------------------------------------------------------------------------------------------------------------------------------------------------------------------------------------------------------------------------------------------------------------------------------------------------------------------------------------------------------------------------------------------------------------------------------------------------------------------------------------------------------------------------------------------------------------------------------------------------------------------------------------------------------------------------------------------------------------------------------------------------------------------------------------------------------------------------------------------------------------------------------------------------------------------------------------------------------------------------------------------------------------------------------------------------------------------------------------------------------------------------------------------------------------------------------------------------------------------------------------------------------------------------------------------------------------------------------------------------------------------------------------------------------------------------------------------------------------------------------------------------------------|
| Item                | optional                                                                                                                                                                                                                                                                                                                                                                                                                                                                                                                                                                                                                                                                                                                                                                                                                                                                                                                                                                                                                                                                                                                                                                                                                                                                                                                                                                                                                                                                                                                                                                                                                                                                                                                                                                                                                                                                                                                                                                                                                                                                                                                       |
| 2.Shape             | Unconstructed or any other design or shape                                                                                                                                                                                                                                                                                                                                                                                                                                                                                                                                                                                                                                                                                                                                                                                                                                                                                                                                                                                                                                                                                                                                                                                                                                                                                                                                                                                                                                                                                                                                                                                                                                                                                                                                                                                                                                                                                                                                                                                                                                                                                     |
| 3.Material          | Other material: BIO-washed cotton, heavy weight brushed cotton, pigment dyed, Canvas, Polyester,<br>Acrylic and etc                                                                                                                                                                                                                                                                                                                                                                                                                                                                                                                                                                                                                                                                                                                                                                                                                                                                                                                                                                                                                                                                                                                                                                                                                                                                                                                                                                                                                                                                                                                                                                                                                                                                                                                                                                                                                                                                                                                                                                                                            |
| 4.Back Closure      | Brass, Plastic, Velcro, Metal buckle, elastic. And any kind of back strap closure                                                                                                                                                                                                                                                                                                                                                                                                                                                                                                                                                                                                                                                                                                                                                                                                                                                                                                                                                                                                                                                                                                                                                                                                                                                                                                                                                                                                                                                                                                                                                                                                                                                                                                                                                                                                                                                                                                                                                                                                                                              |
| 5.Visor             | Soft or Hard Pre-curved                                                                                                                                                                                                                                                                                                                                                                                                                                                                                                                                                                                                                                                                                                                                                                                                                                                                                                                                                                                                                                                                                                                                                                                                                                                                                                                                                                                                                                                                                                                                                                                                                                                                                                                                                                                                                                                                                                                                                                                                                                                                                                        |
| 6.Color             | Solid colors: Forest, Mustard, Charcoal, Royal, Grape, Blue, Orange,<br>White and Khaki, ETC.<br>Two toned crown/bill colors:<br>Khaki/Charcoal, Khaki/Blue, and Khaki/Green, ETC.                                                                                                                                                                                                                                                                                                                                                                                                                                                                                                                                                                                                                                                                                                                                                                                                                                                                                                                                                                                                                                                                                                                                                                                                                                                                                                                                                                                                                                                                                                                                                                                                                                                                                                                                                                                                                                                                                                                                             |
| 7.Size              | Normally,48cm-55cm for kids,56cm-60cm for adults,                                                                                                                                                                                                                                                                                                                                                                                                                                                                                                                                                                                                                                                                                                                                                                                                                                                                                                                                                                                                                                                                                                                                                                                                                                                                                                                                                                                                                                                                                                                                                                                                                                                                                                                                                                                                                                                                                                                                                                                                                                                                              |
| 8.Logo              | Printing, Heat transfer printing, Appliqué Embroidery, 3D embroidery etc.                                                                                                                                                                                                                                                                                                                                                                                                                                                                                                                                                                                                                                                                                                                                                                                                                                                                                                                                                                                                                                                                                                                                                                                                                                                                                                                                                                                                                                                                                                                                                                                                                                                                                                                                                                                                                                                                                                                                                                                                                                                      |
| 9.MOQ               | 50 pcs                                                                                                                                                                                                                                                                                                                                                                                                                                                                                                                                                                                                                                                                                                                                                                                                                                                                                                                                                                                                                                                                                                                                                                                                                                                                                                                                                                                                                                                                                                                                                                                                                                                                                                                                                                                                                                                                                                                                                                                                                                                                                                                         |
| 11.Packing          | 25pcs/polybag,100pcs/carton                                                                                                                                                                                                                                                                                                                                                                                                                                                                                                                                                                                                                                                                                                                                                                                                                                                                                                                                                                                                                                                                                                                                                                                                                                                                                                                                                                                                                                                                                                                                                                                                                                                                                                                                                                                                                                                                                                                                                                                                                                                                                                    |
|                     | 20" Container can contain 60,000pcs approximately                                                                                                                                                                                                                                                                                                                                                                                                                                                                                                                                                                                                                                                                                                                                                                                                                                                                                                                                                                                                                                                                                                                                                                                                                                                                                                                                                                                                                                                                                                                                                                                                                                                                                                                                                                                                                                                                                                                                                                                                                                                                              |
|                     | 40" Container can contain 12,000pcs approximately                                                                                                                                                                                                                                                                                                                                                                                                                                                                                                                                                                                                                                                                                                                                                                                                                                                                                                                                                                                                                                                                                                                                                                                                                                                                                                                                                                                                                                                                                                                                                                                                                                                                                                                                                                                                                                                                                                                                                                                                                                                                              |
|                     | 40" High Container can contain 13,000pcs approximately                                                                                                                                                                                                                                                                                                                                                                                                                                                                                                                                                                                                                                                                                                                                                                                                                                                                                                                                                                                                                                                                                                                                                                                                                                                                                                                                                                                                                                                                                                                                                                                                                                                                                                                                                                                                                                                                                                                                                                                                                                                                         |
| 12.Price Term       | FOB Basic price offer depends on final cap's quantity and quality                                                                                                                                                                                                                                                                                                                                                                                                                                                                                                                                                                                                                                                                                                                                                                                                                                                                                                                                                                                                                                                                                                                                                                                                                                                                                                                                                                                                                                                                                                                                                                                                                                                                                                                                                                                                                                                                                                                                                                                                                                                              |
| 13. Shipping Method | By sea or by air or express                                                                                                                                                                                                                                                                                                                                                                                                                                                                                                                                                                                                                                                                                                                                                                                                                                                                                                                                                                                                                                                                                                                                                                                                                                                                                                                                                                                                                                                                                                                                                                                                                                                                                                                                                                                                                                                                                                                                                                                                                                                                                                    |
| 14.Payment Terms    | T/T,L/C,Western Union□Paypal.                                                                                                                                                                                                                                                                                                                                                                                                                                                                                                                                                                                                                                                                                                                                                                                                                                                                                                                                                                                                                                                                                                                                                                                                                                                                                                                                                                                                                                                                                                                                                                                                                                                                                                                                                                                                                                                                                                                                                                                                                                                                                                  |
| -                   | 4~7 days after we receive your sample fee                                                                                                                                                                                                                                                                                                                                                                                                                                                                                                                                                                                                                                                                                                                                                                                                                                                                                                                                                                                                                                                                                                                                                                                                                                                                                                                                                                                                                                                                                                                                                                                                                                                                                                                                                                                                                                                                                                                                                                                                                                                                                      |
|                     | USD30 for per piece. we will return the sample fee to you once you place order                                                                                                                                                                                                                                                                                                                                                                                                                                                                                                                                                                                                                                                                                                                                                                                                                                                                                                                                                                                                                                                                                                                                                                                                                                                                                                                                                                                                                                                                                                                                                                                                                                                                                                                                                                                                                                                                                                                                                                                                                                                 |
| 17.Production Lead  | Time 15~20 days approx after your confirmation to pre-production samples                                                                                                                                                                                                                                                                                                                                                                                                                                                                                                                                                                                                                                                                                                                                                                                                                                                                                                                                                                                                                                                                                                                                                                                                                                                                                                                                                                                                                                                                                                                                                                                                                                                                                                                                                                                                                                                                                                                                                                                                                                                       |