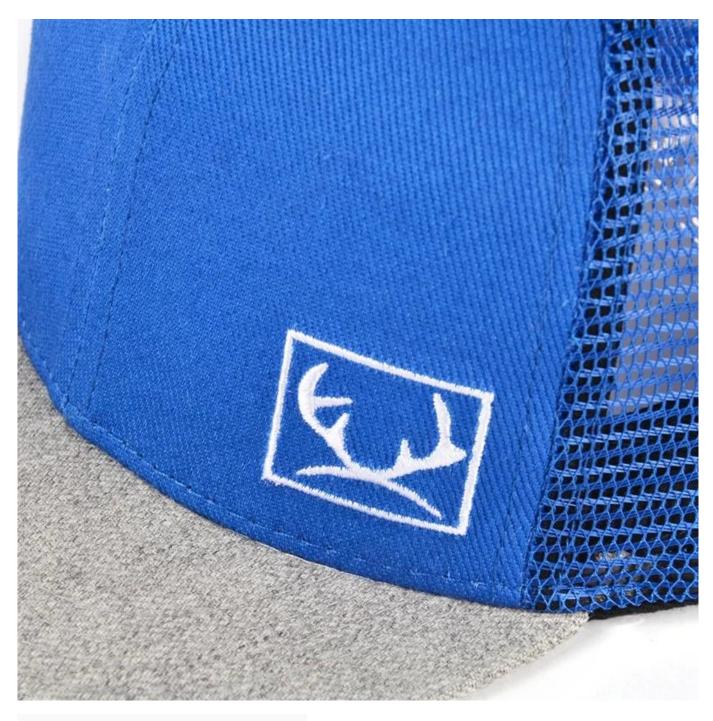

This fashionable acrylic wool flat brim snapback baby embroidery trucker mesh caps features its with 2-panel combination on the front, mesh back and adjustable plastic snap closure. The custom classic trucker hats are great for any game day, indoor or outdoor event, or random giveaway. With your logo, text, clipart, or artwork of choice printed on this item, it helps to extend your brand and advertishing message to those potential customers. Price includes 1 to 3 colors at 1 location heat transfer imprinting.