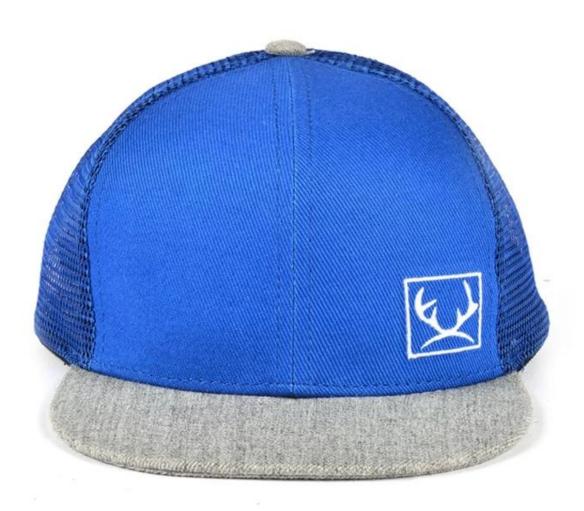

This fashionable acrylic wool flat brim snapback baby embroidery trucker mesh caps features its with 2-panel combination on the front, mesh back and adjustable plastic snap closure. The custom classic trucker hats are great for any game day, indoor or outdoor event, or random giveaway. With your logo, text, clipart, or artwork of choice printed on this item, it helps to extend your brand and advertishing message to those potential customers. Price includes 1 to 3 colors at 1 location heat transfer imprinting.

## **Specifications:**

Breathable, comfortable to wear.

Adjustable hook and loop, ensures a comfortable fit.

Type: Snapback cap for babies Gender: Baby Girl's, Baby Boy's

Material: cotton

Garment Care: hand wash

Style: FashionAge: 3 months - 3 years

Seasons: Spring, Summer, Fall Occasions: Everyday Life, Shopping, Holidays, Gifts, etc.

Features: - Adjustable hook and line, breathable, fun design Hat circumference: 47 cm - 52 cm / 18.50 "- 20.47" (Approx.)