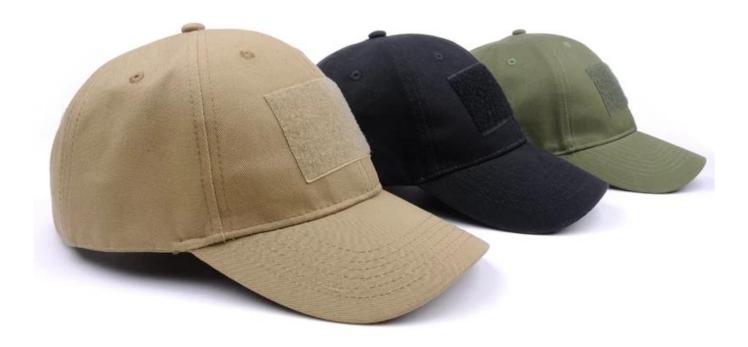

y of craftsmanship. Adhere to the inner feelings of innocence

#### **Exquisitely contoured hat**

- 1: The hat type is tough and smooth.
- 2: Strict structure, fine workmanship

#### Made of wool-blend fabric

- 1:20% wool, 80% polyester, wool blend fabric
- 2: It has a better profile. The face is half-feeling, soft, fluffy and elastic.
- 3: The wool-blend fabric has a bright spot in the sunlight and the grain is clearer.

#### **Exquisite three-dimensional embroidery process**

- 1: Three-dimensional embroidery, the edge line is clear and burr-free
- 2: Double-layer superimposed embroidery technology, exquisite and quality

#### **In-cap brand imprint**

Special brand printing and woven labels in the hat will bring you more quality and see the truth in the details.

### product display









# hot-sale products



#### **Brand story**

The functional hat "Aungcrown" brand was established in 1998, we analyze different kinds of customers' demands through researching data, focus on customers'

experience, redefine the normal hats and create functional hats which are more easy carrying, easy wearing and well-matching.

















## **Brand story**

The functional hat "Aungcrown" brand was established in 1998, we analyze different kinds of customers' demands

through researching data, focus on customers' experience, redefine the normal hats and create functional hats which

are more easy carrying, easy wearing and well-matching.



Company Certification:



Our products are original foreign trade originals, unique styles and exquisite workmanship. Strictly

in accorda