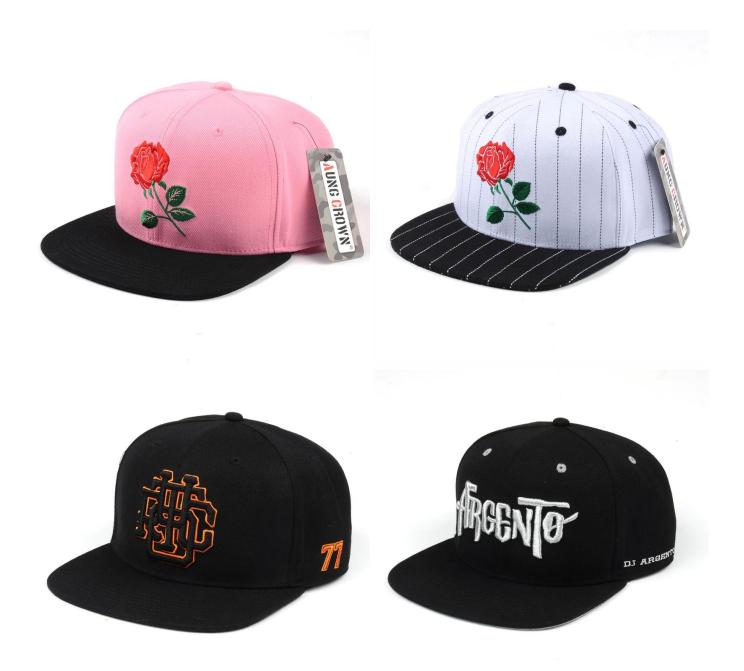

the inner feelings of innocence

#### **Exquisitely contoured hat**

- 1: The hat type is tough and smooth.
- 2: Strict structure, fine workmanship

#### Made of wool-blend fabric

- 1:20% wool, 80% polyester, wool blend fabric
- 2: It has a better profile. The face is half-feeling, soft, fluffy and elastic.
- 3: The wool-blend fabric has a bright spot in the sunlight and the grain is clearer.

#### **Exquisite three-dimensional embroidery process**

- 1: Three-dimensional embroidery, the edge line is clear and burr-free
- 2: Double-layer superimposed embroidery technology, exquisite and quality

#### **In-cap brand imprint**

Special brand printing and woven labels in the hat will bring you more quality and see the truth in the details.

### product display









# hot-sale products



#### **Brand story**

The functional hat "Aungcrown" brand was established in 1998, we analyze different kinds of customers' demands through researching data, focus on customers'

experience, redefine the normal hats and create functional hats which are more easy carrying, easy wearing and well-matching.

















## **Brand story**

The functional hat "Aungcrown" brand was established in 1998, we analyze different kinds of customers' demands

through researching data, focus on customers' experience, redefine the normal hats and create functional hats which

are more easy carrying, easy wearing and well-matching.



Company Certification:



Our products are original foreign trade originals, unique styles and exquisite workmanship. Strictly

in accordance with the requirements of