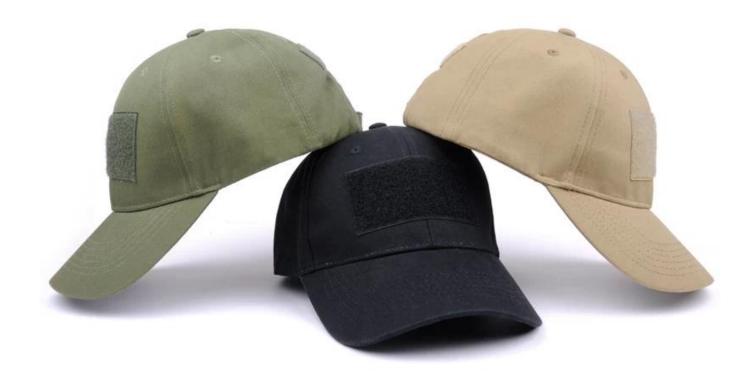

of craftsmanship. Adhere to the inner feelings of innocence

#### **Exquisitely contoured hat**

- 1: The hat type is tough and smooth.
- 2: Strict structure, fine workmanship

#### Made of wool-blend fabric

- 1:20% wool, 80% polyester, wool blend fabric
- 2: It has a better profile. The face is half-feeling, soft, fluffy and elastic.
- 3: The wool-blend fabric has a bright spot in the sunlight and the grain is clearer.

#### **Exquisite three-dimensional embroidery process**

- 1: Three-dimensional embroidery, the edge line is clear and burr-free
- 2: Double-layer superimposed embroidery technology, exquisite and quality

#### **In-cap brand imprint**

Special brand printing and woven labels in the hat will bring you more quality and see the truth in the details.

### product display









# hot-sale products



#### **Brand story**

The functional hat "Aungcrown" brand was established in 1998, we analyze different kinds of customers' demands through researching data, focus on customers'

experience, redefine the normal hats and create functional hats which are more easy carrying, easy wearing and well-matching.

















## **Brand story**

The functional hat "Aungcrown" brand was established in 1998, we analyze different kinds of customers' demands

through researching data, focus on customers' experience, redefine the normal hats and create functional hats which

are more easy carrying, easy wearing and well-matching.



Company Certification:



Our products are original foreign trade originals, unique styles and exquisite workmanship. Strictly

in accordanc