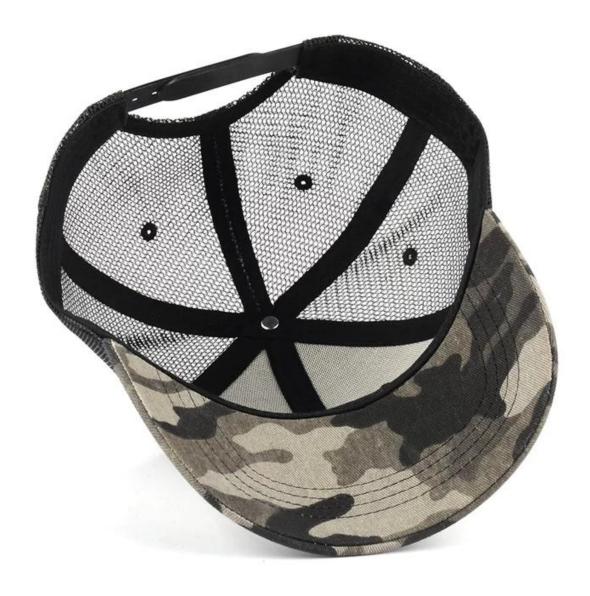

# **Product Description**

Custom Cotton Camo Baseball Trucker Cap Supplier

| Product description |                 |
|---------------------|-----------------|
| Product type        | Trucker Cap     |
| Sample              | Available       |
| OEM                 | Accepted        |
| Warranty            | 1 year          |
| Packaging details   | 12 x 6 x 5.5 cm |
| Weight              | 50 Grams        |