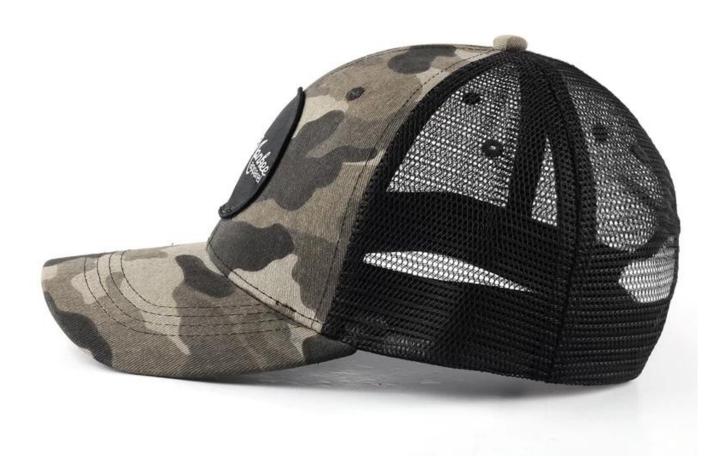

# **Product Description**

Custom Cotton Camo Baseball Trucker Cap Supplier

| Product description |                 |
|---------------------|-----------------|
| Product type        | Trucker Cap     |
| Sample              | Available       |
| OEM                 | Accepted        |
| Warranty            | 1 year          |
| Packaging details   | 12 x 6 x 5.5 cm |
| Weight              | 50 Grams        |

# **Main Export Markets:**

- Asia
- Australasia
- Central/South America
- Eastern Europe
- Mid East/Africa
- North America
- Western Europe

Download more information about this product

Any third-party trademarks or images shown here are for reference purposes only. We are not authorized to sell any items bearing such trademarks.