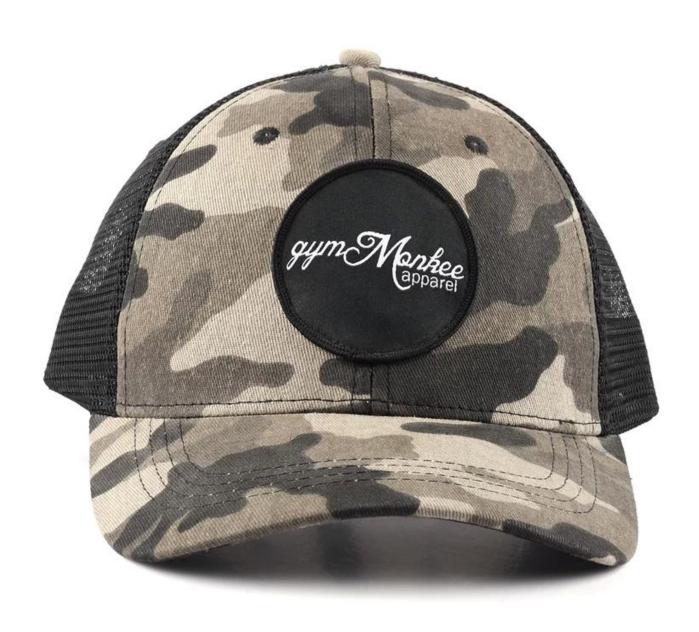

# **Product Description**

Custom Cotton Camo Baseball Trucker Cap Supplier

| Product description |                 |
|---------------------|-----------------|
| Product type        | Trucker Cap     |
| Sample              | Available       |
| OEM                 | Accepted        |
| Warranty            | 1 year          |
| Packaging details   | 12 x 6 x 5.5 cm |
| Weight              | 50 Grams        |

# **Main Export Markets:**

- Asia
- Australasia
- Central/South America
- Eastern Europe
- Mid East/Africa
- North America
- Western Europe

Download more information about this product

Any third-party trademarks or images shown here are for reference purposes only. We are not authorized to sell any items bearing such trademarks.