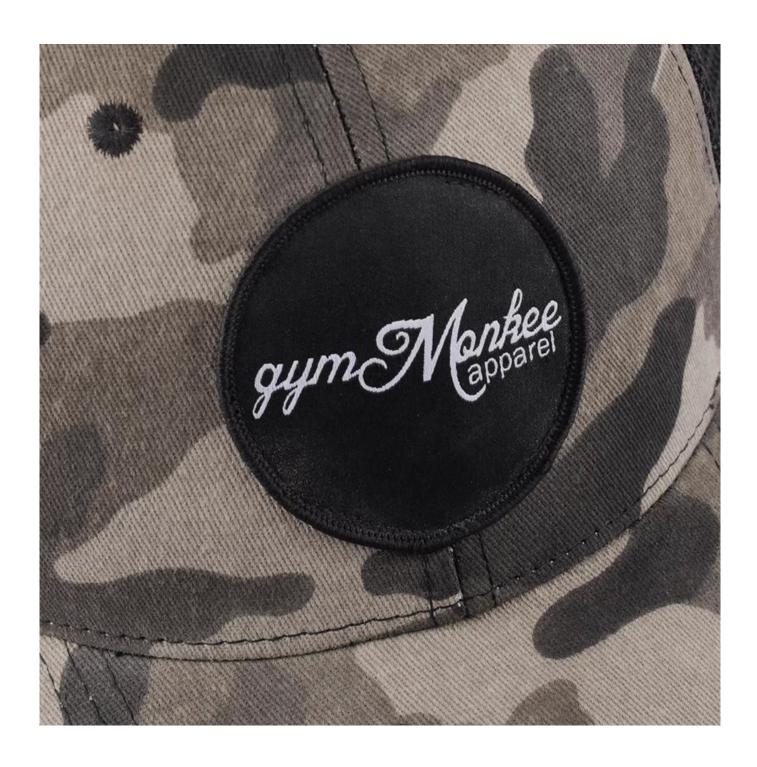

# **Product Description**

Custom Cotton Camo Baseball Trucker Cap Supplier

| Product description |                 |
|---------------------|-----------------|
| Product type        | Trucker Cap     |
| Sample              | Available       |
| OEM                 | Accepted        |
| Warranty            | 1 year          |
| Packaging details   | 12 x 6 x 5.5 cm |
| Weight              | 50 Grams        |

# **Main Export Markets:**

- Asia
- Australasia
- Central/South America
- Eastern Europe
- Mid East/Africa
- North America
- Western Europe

Download more information about this product

Any third-party trademarks or images shown here are for reference purposes only. We are not authorized to sell any items bearing such trademarks.