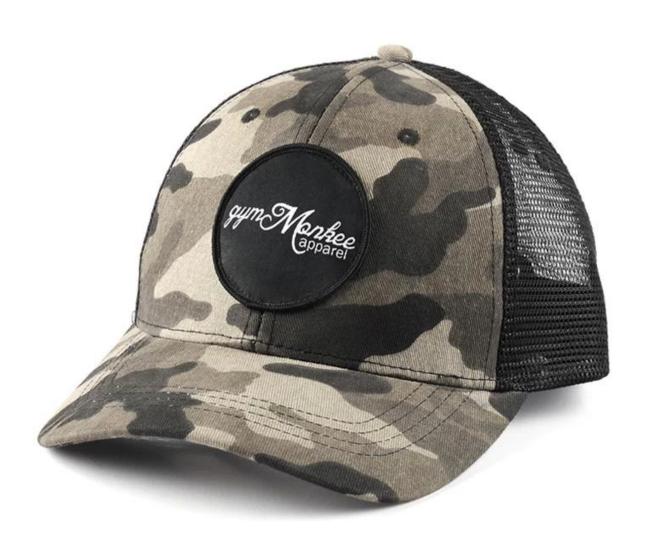

# **Product Description**

Custom Cotton Camo Baseball Trucker Cap Supplier

| Product description |                 |
|---------------------|-----------------|
| Product type        | Trucker Cap     |
| Sample              | Available       |
| OEM                 | Accepted        |
| Warranty            | 1 year          |
| Packaging details   | 12 x 6 x 5.5 cm |
| Weight              | 50 Grams        |

# **Main Export Markets:**

- Asia
- Australasia
- Central/South America
- Eastern Europe
- Mid East/Africa
- North America
- Western Europe

Download more information about this product

Any third-party trademarks or images shown here are for reference purposes only. We are not authorized to sell any items bearing such trademarks.