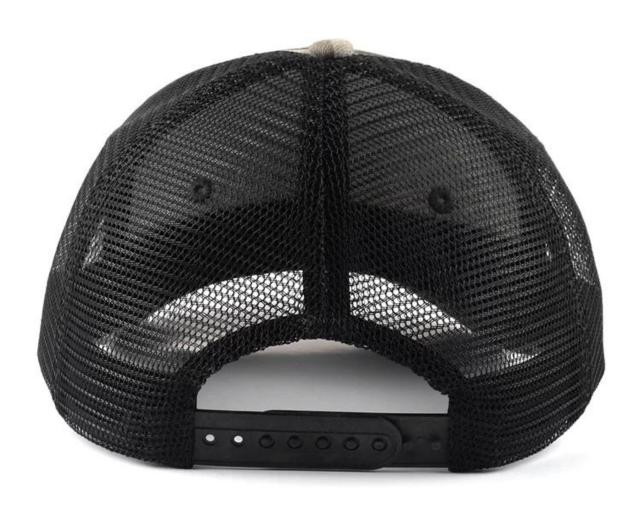

# **Product Description**

Custom Cotton Camo Baseball Trucker Cap Supplier

| Product description |                 |
|---------------------|-----------------|
| Product type        | Trucker Cap     |
| Sample              | Available       |
| OEM                 | Accepted        |
| Warranty            | 1 year          |
| Packaging details   | 12 x 6 x 5.5 cm |
| Weight              | 50 Grams        |