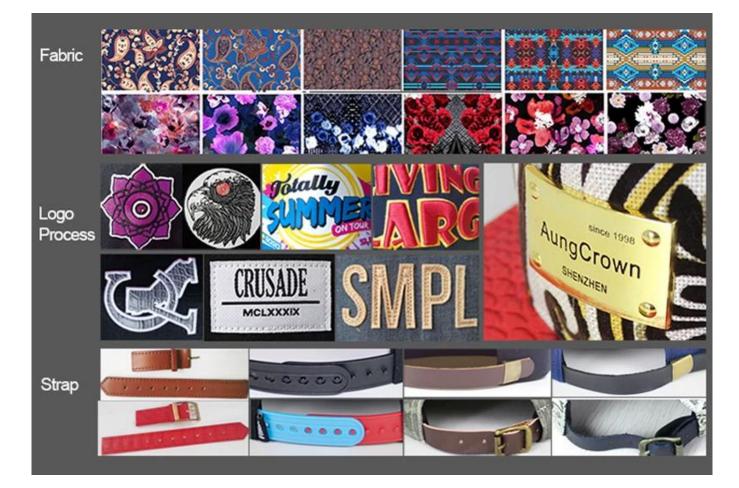

| Item               | optional                                                                                                                                                                           |
|--------------------|------------------------------------------------------------------------------------------------------------------------------------------------------------------------------------|
| 2.Shape            | Unconstructed or any other design or shape                                                                                                                                         |
| 3.Material         | Other material: BIO-washed cotton, heavy weight brushed cotton, pigment dyed, Canvas, Polyester,<br>Acrylic and etc                                                                |
| 4.Back Closure     | Brass, Plastic, Velcro, Metal buckle, elastic. And any kind of back strap closure                                                                                                  |
| 5.Visor            | Soft or Hard Pre-curved                                                                                                                                                            |
| 6.Color            | Solid colors: Forest, Mustard, Charcoal, Royal, Grape, Blue, Orange,<br>White and Khaki, ETC.<br>Two toned crown/bill colors:<br>Khaki/Charcoal, Khaki/Blue, and Khaki/Green, ETC. |
| 7.Size             | Normally,48cm-55cm for kids,56cm-60cm for adults,                                                                                                                                  |
| 8.Logo             | Printing, Heat transfer printing, Appliqué Embroidery, 3D embroidery etc.                                                                                                          |
| 9.MOQ              | 50 pcs                                                                                                                                                                             |
| 11.Packing         | 25pcs/polybag,100pcs/carton                                                                                                                                                        |
|                    | 20" Container can contain 60,000pcs approximately                                                                                                                                  |
|                    | 40" Container can contain 12,000pcs approximately                                                                                                                                  |
|                    | 40" High Container can contain 13,000pcs approximately                                                                                                                             |
| 12.Price Term      | FOB Basic price offer depends on final cap's quantity and quality                                                                                                                  |
| 13.Shipping Method | By sea or by air or express                                                                                                                                                        |
| 14.Payment Terms   | T/T,L/C,Western Union[]Paypal.                                                                                                                                                     |
| 15.Sample time     | 4~7 days after we receive your sample fee                                                                                                                                          |
|                    | USD30 for per piece. we will return the sample fee to you once you place order                                                                                                     |
| 17.Production Lead | Time 15~20 days approx after your confirmation to pre-production samples                                                                                                           |