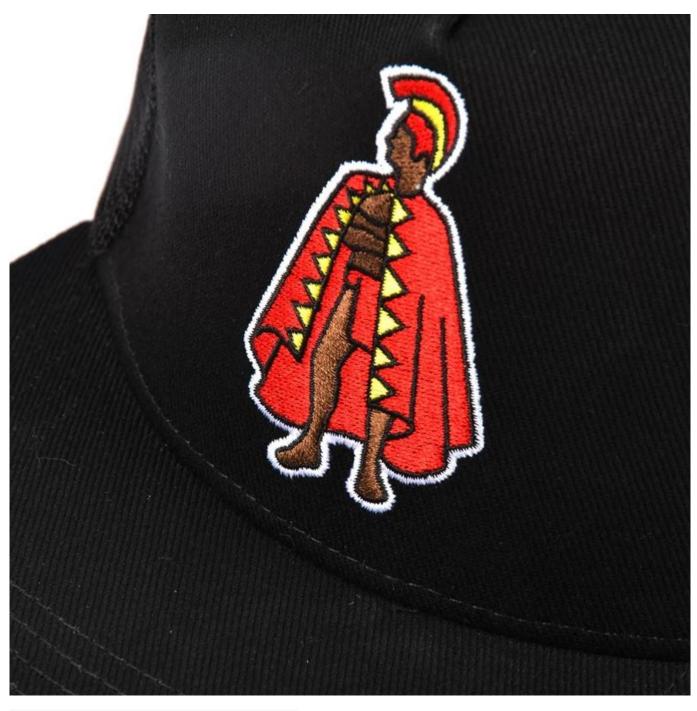

100% cotton Front

100% Nylon Mesh Back

5-panel cap

Seamless Foam Front Panel with Lining

8 Rows Stitching on Visor

Matching Color Sweatband

Plastic Adjustable Snap

| stable Snap                                                                           | ·                                                                                                                                                                                                                                          |
|---------------------------------------------------------------------------------------|--------------------------------------------------------------------------------------------------------------------------------------------------------------------------------------------------------------------------------------------|
| content                                                                               | optional                                                                                                                                                                                                                                   |
| 5 panels embroidery logo black baby trucker mesh caps                                 |                                                                                                                                                                                                                                            |
| built                                                                                 | Unconstructed or a different design or form                                                                                                                                                                                                |
| habit                                                                                 | Other material: BIO washed cotton, heavy brushed cotton, dyed pigment, canvas, polyester, acrylic and etc.                                                                                                                                 |
| habit                                                                                 | leather strap at the back with brass, plastic buckle, metal buckle, elastic, back strap with self-structure with metal buckle etc. And other types of closure of the back strap depend on your requirements.                               |
| Flat                                                                                  | Soft or hard pre-curved                                                                                                                                                                                                                    |
| Custom color                                                                          | Standard color available (special colors available on request, based on pantone color card)                                                                                                                                                |
| 58 cm                                                                                 | Normally, 48 cm-55 cm for children, 56 cm-60 cm for adults                                                                                                                                                                                 |
| 3D<br>embroidery                                                                      | Printing, heat transfer printing, applique embroidery, 3d embroidery leather patch, woven patch, metal patch, felt applique etc.                                                                                                           |
| 25pcs / color / design                                                                |                                                                                                                                                                                                                                            |
| 62 cm * 48 cm * 36 cm                                                                 |                                                                                                                                                                                                                                            |
| 25pcs / polybag / inner box, 4 inner boxes / carton, 100pcs / carton                  |                                                                                                                                                                                                                                            |
| 20 "container can contain around 60,000 pcs                                           |                                                                                                                                                                                                                                            |
| 40 "container can hold around 12,000 pieces                                           |                                                                                                                                                                                                                                            |
| 40 "High Container can hold around 13,000 pcs                                         |                                                                                                                                                                                                                                            |
| FOB                                                                                   | Basic price offer depends on the quantity and quality of the end cap                                                                                                                                                                       |
| By sea or by ai                                                                       | r or express                                                                                                                                                                                                                               |
| T / T, L / C, Western Union, Paypal etc.                                              |                                                                                                                                                                                                                                            |
| $4\sim7$ days after we have received your sample fee                                  |                                                                                                                                                                                                                                            |
| USD 30-50 \$ each. we will send the sample fee back to you as soon as you place order |                                                                                                                                                                                                                                            |
|                                                                                       | content  5 panels embre  built  habit  Flat  Custom color  58 cm  3D  embroidery  25pcs / color / 62 cm * 48 cm  25pcs / polyba 20 "container of 40 "Container of 40 "High Cont  FOB  By sea or by air  T / T, L / C, We  4 ~ 7 days after |