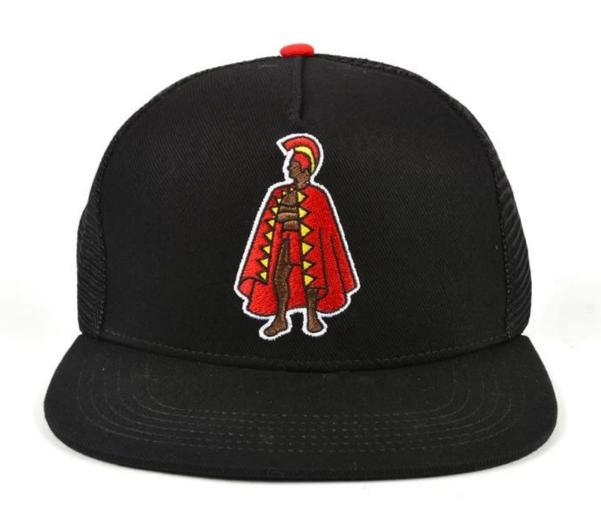

## **Specifications:**

Baby trucker hats are made for ages 6-18 months (45-49 cm). aungerown design hats for parents and kids alike that fit great, block the sun, and bring solidarity amongst those that are in the throes of parenting.

100% cotton Front

100% Nylon Mesh Back

5-panel cap

Seamless Foam Front Panel with Lining

8 Rows Stitching on Visor

Matching Color Sweatband

Plastic Adjustable Snap

| stable Snap                                                                           | ·                                                                                                                                                                                                                                          |
|---------------------------------------------------------------------------------------|--------------------------------------------------------------------------------------------------------------------------------------------------------------------------------------------------------------------------------------------|
| content                                                                               | optional                                                                                                                                                                                                                                   |
| 5 panels embroidery logo black baby trucker mesh caps                                 |                                                                                                                                                                                                                                            |
| built                                                                                 | Unconstructed or a different design or form                                                                                                                                                                                                |
| habit                                                                                 | Other material: BIO washed cotton, heavy brushed cotton, dyed pigment, canvas, polyester, acrylic and etc.                                                                                                                                 |
| habit                                                                                 | leather strap at the back with brass, plastic buckle, metal buckle, elastic, back strap with self-structure with metal buckle etc. And other types of closure of the back strap depend on your requirements.                               |
| Flat                                                                                  | Soft or hard pre-curved                                                                                                                                                                                                                    |
| Custom color                                                                          | Standard color available (special colors available on request, based on pantone color card)                                                                                                                                                |
| 58 cm                                                                                 | Normally, 48 cm-55 cm for children, 56 cm-60 cm for adults                                                                                                                                                                                 |
| 3D<br>embroidery                                                                      | Printing, heat transfer printing, applique embroidery, 3d embroidery leather patch, woven patch, metal patch, felt applique etc.                                                                                                           |
| 25pcs / color / design                                                                |                                                                                                                                                                                                                                            |
| 62 cm * 48 cm * 36 cm                                                                 |                                                                                                                                                                                                                                            |
| 25pcs / polybag / inner box, 4 inner boxes / carton, 100pcs / carton                  |                                                                                                                                                                                                                                            |
| 20 "container can contain around 60,000 pcs                                           |                                                                                                                                                                                                                                            |
| 40 "container can hold around 12,000 pieces                                           |                                                                                                                                                                                                                                            |
| 40 "High Container can hold around 13,000 pcs                                         |                                                                                                                                                                                                                                            |
| FOB                                                                                   | Basic price offer depends on the quantity and quality of the end cap                                                                                                                                                                       |
| By sea or by ai                                                                       | r or express                                                                                                                                                                                                                               |
| T / T, L / C, Western Union, Paypal etc.                                              |                                                                                                                                                                                                                                            |
| $4\sim7$ days after we have received your sample fee                                  |                                                                                                                                                                                                                                            |
| USD 30-50 \$ each. we will send the sample fee back to you as soon as you place order |                                                                                                                                                                                                                                            |
|                                                                                       | content  5 panels embre  built  habit  Flat  Custom color  58 cm  3D  embroidery  25pcs / color / 62 cm * 48 cm  25pcs / polyba 20 "container of 40 "Container of 40 "High Cont  FOB  By sea or by air  T / T, L / C, We  4 ~ 7 days after |