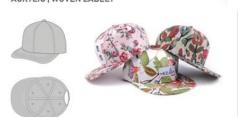

### SELECT YOUR STYLE

SHOWN-STRUCTURED 6 PANEL | FLAT BILL ACRYLIC | WOVEN LABELT

SUEDE/3D EMBROIDERY

SHOWN-STRUCTURED 6PANEL | FLAT BILL ACRYLIC | LEAHTER LABEL

SHOWN STRUCTURED 6 PANEL FLAT BILL 100% POLYESTER 3D EMBROIDERED