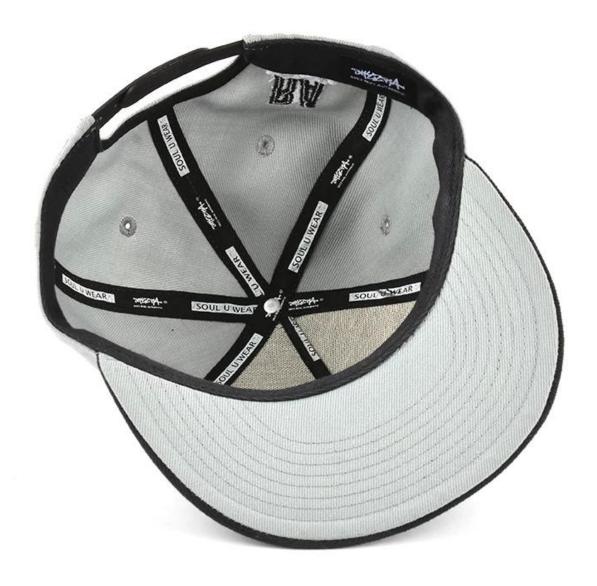

product description

| Item        | 5 panel acrylic towel embroidery snapback caps    |
|-------------|---------------------------------------------------|
| logo        | metal badgey / custom logo                        |
| Material    | satin / custom fabric                             |
| Payment     | Paypal / Secure Payment / T/T etc.                |
| Sample time | 3-5 work days                                     |
| MOQ         | 25 pcs                                            |
| Sex         | Unisex                                            |
| Color       | Custom color                                      |
| Size        | One size fit                                      |
| Closure     | Plastic buckle / Leather strap / Nylon Strap etc. |

focus on every details: