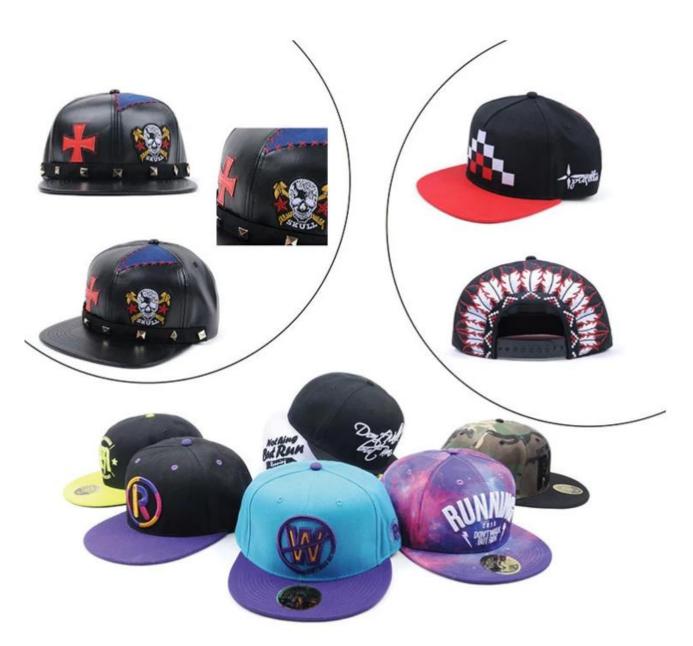

|
| Sex         | Unisex                                            |
| Color       | Custom color                                      |
| Size        | One size fit                                      |
| Closure     | Plastic buckle / Leather strap / Nylon Strap etc. |







# **Our Services**

- 1.Design: We are able to design for your or use your own favorite artwork
- 2.Goods: We are direct factory specialized in variouse hats and caps with high quality and most competitive price.
- 3.Strong capacity
- 4.Fast: We have our own designers, machines, and workers. our sample lead time  $5\sim7$  days, production lead time 20-25 days, urgent case can be negotiated.
- 5. Quick response: All your inquiries can be replied within 24 hours. Pls do not hesitate to contact us if any inquiry.



Create your own Custom Snapbacks and more at Aung Crown.



### **ABOUT US**

### **COMPANY PROFILE**

Aung Crown Caps & Hats Industrial Ltd is one of the fastest growing manufacturers in hat chain.

We focus on street style hat chain, such as snapback, 5 panels, baseball caps, dad hats, bucket hats, knitted hats, and named just less. With years'experiences in hats producing, we also have distinctive view on the international trends, which will definitely help you in construction of designing.

It is our promise to offer our clients excellent service with competative price, high quality and punctual delivery time to get mutual benefits together.

### OUR FINAL GOAL

Sticking to build a harmony atmosphere with customers and help expand their brands.



### OUR TEAM

Mastering professional