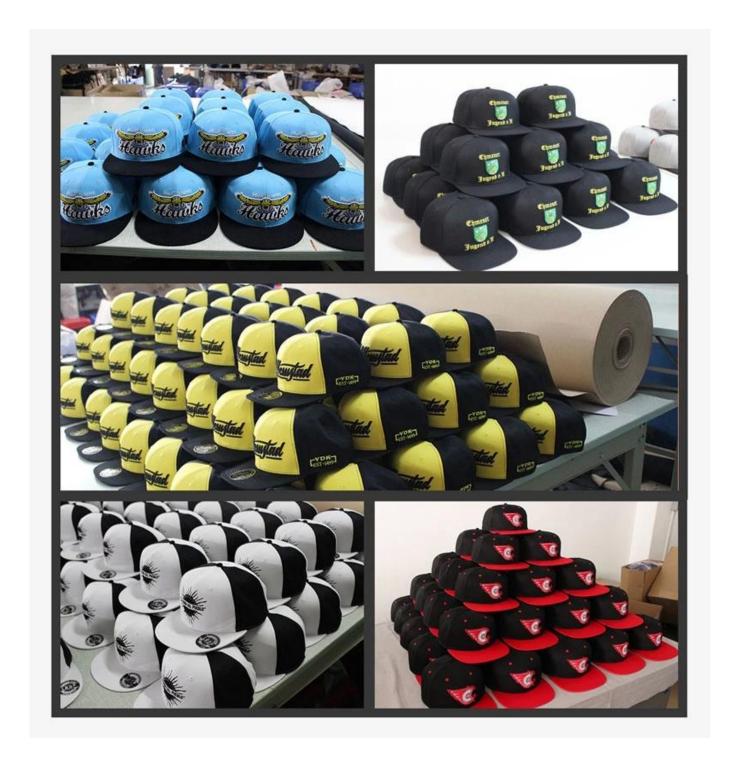

### OUR PRODUCTION

Owning more than 162 workers with 7 workshops from purchasing, tailoring, sewing, embroidery, QC to final packing department, our productivity can be as high as 260,000 pcs per month.