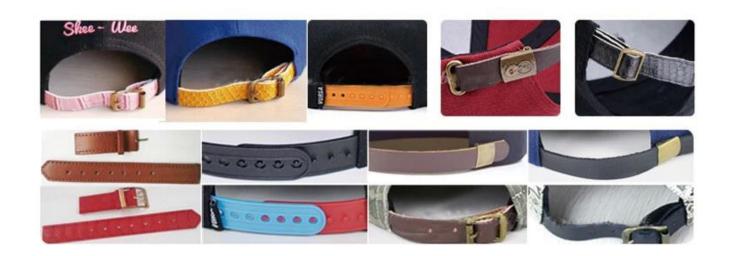

product description

| Item        | 5 panel acrylic towel embroidery snapback caps    |
|-------------|---------------------------------------------------|
| logo        | metal badgey / custom logo                        |
| Material    | satin / custom fabric                             |
| Payment     | Paypal / Secure Payment / T/T etc.                |
| Sample time | 3-5 work days                                     |
| MOQ         | 25 pcs                                            |
| Sex         | Unisex                                            |
| Color       | Custom color                                      |
| Size        | One size fit                                      |
| Closure     | Plastic buckle / Leather strap / Nylon Strap etc. |

focus on every details: