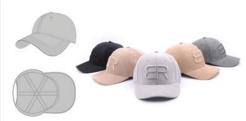

product description

| Item        | 5 panel acrylic towel embroidery snapback caps    |
|-------------|---------------------------------------------------|
| logo        | metal badgey / custom logo                        |
| Material    | satin / custom fabric                             |
| Payment     | Paypal / Secure Payment / T/T etc.                |
| Sample time | 3-5 work days                                     |
| MOQ         | 25 pcs                                            |
| Sex         | Unisex                                            |
| Color       | Custom color                                      |
| Size        | One size fit                                      |
| Closure     | Plastic buckle / Leather strap / Nylon Strap etc. |

Create your own Custom Snapbacks and more at Aung Crown.